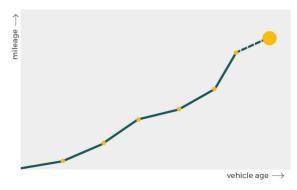

## Mileage check

| Odometer                   | In miles   |
|----------------------------|------------|
| Mileage registrations      | 7          |
| First mileage registration | 2018-05-31 |
| Last registration          | 2023-05-31 |
| Complete history           | See info   |

| Registration #1 | 2018-05-31 | 27 mi      |
|-----------------|------------|------------|
| Registration #2 | 2021-05-31 | 23.904 mi  |
| Registration #3 |            | 11.117 mi  |
| Registration #4 |            | 11.117 esi |
| Registration #5 |            | 11.117 esi |
| Registration #6 |            | 11.117 esi |
| Registration #7 |            | 11.777 mi  |