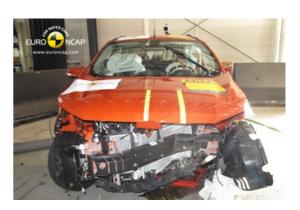

## Safety ratings

| NCAP rating    | ****            |
|----------------|-----------------|
| Adult          | 93%             |
| Children       | 77%             |
| Pedestrian     | 58%             |
| Safety systems | 55%             |
| Overall rating | 79%             |
| Video          | see crash video |