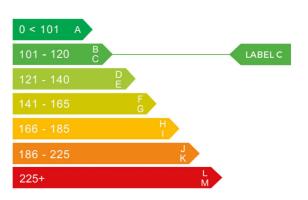

## Engine & fuel consumption

| Power                   | 92 kW / 125 HP / 123 BHP |
|-------------------------|--------------------------|
| Max. torque             | 170 Nm at 1.400 rpm      |
| Engine capacity         | 998 cc                   |
| Cylinders               | 3                        |
| Fuel type               | Petrol                   |
| Consumption city        | 45.6 mpg                 |
| Consumption extra urban | 61.4 mpg                 |
| Consumption combined    | 54.3 mpg                 |
| CO2 emission            | 119 g/km                 |
| CO2 label               | С                        |