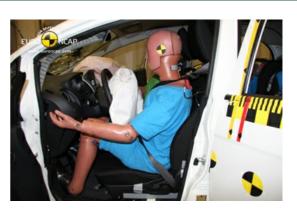

## Safety ratings

Number of axles CarCheck.co.uk

| NCAP rating    | ****            |
|----------------|-----------------|
| Adult          | 73%             |
| Children       | 78%             |
| Pedestrian     | 48%             |
| Safety systems | 86%             |
| Overall rating | 70%             |
| Video          | see crash video |