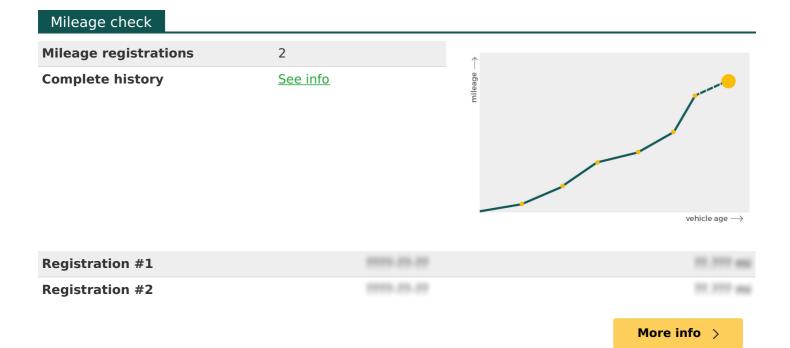

| ******                                                         |             |
|----------------------------------------------------------------|-------------|
|                                                                |             |
| *******                                                        |             |
| ******                                                         |             |
| **********                                                     |             |
| *******                                                        |             |
|                                                                | More info > |
| Plate changes                                                  |             |
| See in this check if this PEUGEOT had different number plates. |             |
| Number of plates                                               | ,           |
| Current registration                                           |             |
| Plate since                                                    |             |
| Current registration                                           |             |
| Plate since                                                    |             |
|                                                                |             |