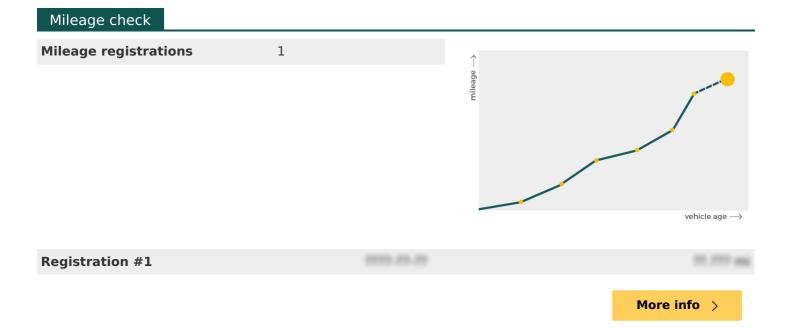

225+

| Internet history |             |
|------------------|-------------|
| Entry 1          |             |
| Date             | 2021-02-01  |
| Pictures         | 1           |
| Listing price    | View report |
|                  |             |

More info  $\rightarrow$ 