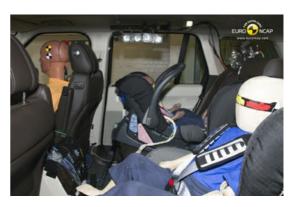

# Safety ratings

| NCAP rating    | ****            |
|----------------|-----------------|
| Adult          | 91%             |
| Children       | 84%             |
| Pedestrian     | 63%             |
| Safety systems | 86%             |
| Overall rating | 84%             |
| Video          | see crash video |