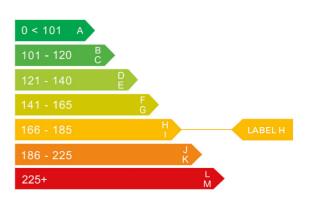

### Engine & fuel consumption

| Power                   | 94 BHP              |
|-------------------------|---------------------|
| Max. torque             | 140 Nm at 4.000 rpm |
| Engine capacity         | 1.498 cc            |
| Cylinders               | 4                   |
| Fuel type               | Petrol              |
| Consumption city        | 33.2 mpg            |
| Consumption extra urban | 47.1 mpg            |
| Consumption combined    | 40.9 mpg            |
| CO2 emission            | 166 g/km            |
| CO2 label               | Н                   |