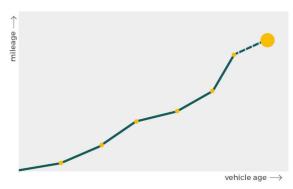

# Mileage check

| Odometer                   | In miles   |
|----------------------------|------------|
| Mileage registrations      | 23         |
| First mileage registration | 2006-07-31 |
| Last registration          | 2023-09-06 |
| Complete history           | See info   |

| Registration #2         2009-07-14         11.959           Registration #3         2010-07-13         15.759           Registration #4         2011-07-14         19.568           Registration #5         2012-07-02         24.637           Registration #6         2013-06-27         28.766           Registration #7         2013-06-27         28.766           Registration #8         2014-06-12         32.161           Registration #9         2014-06-16         332.161           Registration #10         2015-07-01         13.768           Registration #11         2016-08-12         53.298                                                                                                                                                                                                                                                                                                                                                                                                                                                                                                                                                                                                                    |                  |            |            |
|-------------------------------------------------------------------------------------------------------------------------------------------------------------------------------------------------------------------------------------------------------------------------------------------------------------------------------------------------------------------------------------------------------------------------------------------------------------------------------------------------------------------------------------------------------------------------------------------------------------------------------------------------------------------------------------------------------------------------------------------------------------------------------------------------------------------------------------------------------------------------------------------------------------------------------------------------------------------------------------------------------------------------------------------------------------------------------------------------------------------------------------------------------------------------------------------------------------------------------------|------------------|------------|------------|
| Registration #3         2010-07-13         15.759           Registration #4         2011-07-14         19.568           Registration #5         2012-07-02         24.637           Registration #6         2013-06-27         28.766           Registration #7         2013-06-27         28.766           Registration #7         2013-06-27         28.766           Registration #7         2013-06-27         28.766           Registration #8         2014-06-12         32.161           Registration #8         2014-06-12         32.161           Registration #9         2014-06-16         332.161           Registration #10         2015-07-01         13.768           Registration #11         2016-08-12         53.298           Registration #12         2016-08-13         52.399           Registration #13         Its i                                                                                                                                                                                                                                                                                                                                                  | Registration #1  | 2006-07-31 | 10 mi      |
| Registration #4       2011-07-14       19.568         Registration #5       2012-07-02       24.637         Registration #6       2013-06-27       28.766         Registration #7       2013-06-27       28.766         Registration #7       2013-06-27       28.766         Registration #7       2013-06-27       28.766         Registration #8       2014-06-12       32.161         Registration #9       2014-06-16       332.161         Registration #10       2015-07-01       13.768         Registration #11       2016-08-12       53.298         Registration #12       2016-08-13       52.399         Registration #13       2016-08-13       52.399         Registration #14       2016-08-13       52.399         Registration #13       2016-08-13       52.399         Registration #14       2016-08-13       52.399         Registration #13       2016-08-13       2016-08-13         Registration #14       2016-08-13       2016-08-13         Registration #14       2016-08-13       2016-08-13         Registration #14       2016-08-13       2016-08-13         Registration #16       2016-08-13       2016-08-13         Registration #17                                                           | Registration #2  | 2009-07-14 | 11.959 mi  |
| Registration #5         2012-07-02         24.637           Registration #6         2013-06-27         28.766           Registration #7         2013-06-27         28.766           Registration #7         2013-06-27         28.766           Registration #7         2013-06-27         28.766           Registration #8         2014-06-12         32.161           Registration #9         2014-06-16         332.161           Registration #10         2015-07-01         13.768           Registration #11         2016-08-12         53.298           Registration #12         2016-08-13         52.399           Registration #13         2015-07-01         10.768           Registration #14         2016-08-13         52.399           Registration #13         2016-08-13         52.399           Registration #14         2016-08-13         2016-08-13           Registration #14         2016-08-13         2016-08-13           Registration #14         2016-08-13         2016-08-13           Registration #14         2016-08-13         2016-08-13           Registration #16         2016-08-13         2016-08-13           Registration #17         2016-08-13         2016-08-13           Registrati | Registration #3  | 2010-07-13 | 15.759 mi  |
| Registration #6         2013-06-27         28.766           Registration #7         2013-06-27         28.766           Registration #7         2013-06-27         28.766           Registration #8         2014-06-12         32.161           Registration #9         2014-06-16         332.161           Registration #10         2015-07-01         13.768           Registration #11         2016-08-12         53.298           Registration #12         2016-08-13         52.399           Registration #13         2         2           Registration #14         1         1           Registration #15         1         1           Registration #16         1         1           Registration #17         1         1           Registration #18         1         1           Registration #19         1         1           Registration #20         1         1           Registration #21         1         1                                                                                                                                                                                                                                                                                                    | Registration #4  | 2011-07-14 | 19.568 mi  |
| Registration #7       2013-06-27       28.766         Registration #8       2014-06-12       32.161         Registration #9       2014-06-16       332.161         Registration #10       2015-07-01       13.768         Registration #11       2016-08-12       53.298         Registration #12       2016-08-12       53.298         Registration #12       2016-08-13       52.399         Registration #13       2016-08-13       2016-08-13         Registration #14       Image: Station #14       Image: Station #15         Registration #15       Image: Station #16       Image: Station #17         Registration #18       Image: Station #18       Image: Station #19         Registration #20       Image: Station #21       Image: Station #22                                                                                                                                                                                                                                                                                                                                                                                                                                                                       | Registration #5  | 2012-07-02 | 24.637 mi  |
| Registration #8       2014-06-12       32.161         Registration #9       2014-06-16       332.161         Registration #10       2015-07-01       13.768         Registration #11       2016-08-12       53.298         Registration #12       2016-08-13       52.399         Registration #13       2016-08-13       52.399         Registration #14       1       1         Registration #15       1       1         Registration #16       1       1         Registration #17       1       1         Registration #18       1       1         Registration #19       1       1         Registration #20       1       1         Registration #21       1       1                                                                                                                                                                                                                                                                                                                                                                                                                                                                                                                                                            | Registration #6  | 2013-06-27 | 28.766 mi  |
| Registration #9       2014-06-16       332.161         Registration #10       2015-07-01       13.768         Registration #11       2016-08-12       53.298         Registration #12       2016-08-13       52.399         Registration #13       2016-08-13       52.399         Registration #14       2016-08-13       52.399         Registration #14       2016-08-13       52.399         Registration #14       2016-08-13       2016-08-13         Registration #14       2016-08-13       2016-08-13         Registration #14       2016-08-13       2016-08-13         Registration #14       2016-08-13       2016-08-13         Registration #15       2016-08-13       2016-08-13         Registration #16       2016-08-13       2016-08-13         Registration #17       2016-08-13       2016-08-13         Registration #19       2016-08-13       2016-08-13         Registration #20       2016-08-13       2016-08-13         Registration #21       2016-08-13       2016-08-13         Registration #22       2016-08-13       2016-08-13                                                                                                                                                                   | Registration #7  | 2013-06-27 | 28.766 mi  |
| Registration #10       2015-07-01       13.768         Registration #11       2016-08-12       53.298         Registration #12       2016-08-13       52.399         Registration #13       2016-08-13       52.399         Registration #14       1       1         Registration #14       1       1       1         Registration #14       1       1       1       1         Registration #15       1       1       1       1       1       1       1       1       1       1       1       1       1       1       1       1       1       1       1       1       1       1       1       1       1       1       1       1       1       1       1       1       1       1       1       1       1       1       1       1       1       1       1       1       1       1       1       1       1       1       1       1       1       1       1       1       1       1       1       1       1       1       1       1       1       1       1       1       1       1       1       1       1       1       1       1                                                                                                                                                                                                     | Registration #8  | 2014-06-12 | 32.161 mi  |
| Registration #112016-08-1253.298Registration #122016-08-1352.399Registration #132016-08-1352.399Registration #142016-08-1352.399Registration #142016-08-1352.399Registration #142016-08-1352.399Registration #152016-08-1352.399Registration #162016-08-1352.399Registration #162016-08-132016-08-13Registration #172016-08-132016-08-13Registration #182016-08-132016-08-13Registration #192016-08-132016-08-13Registration #202016-08-132016-08-13Registration #212016-08-132016-08-13Registration #222016-08-132016-08-13                                                                                                                                                                                                                                                                                                                                                                                                                                                                                                                                                                                                                                                                                                        | Registration #9  | 2014-06-16 | 332.161 mi |
| Registration #122016-08-1352.399Registration #13StateStateRegistration #14StateStateRegistration #15StateStateRegistration #16StateStateRegistration #17StateStateRegistration #18StateStateRegistration #19StateStateRegistration #20StateStateRegistration #21StateStateRegistration #22StateState                                                                                                                                                                                                                                                                                                                                                                                                                                                                                                                                                                                                                                                                                                                                                                                                                                                                                                                                | Registration #10 | 2015-07-01 | 13.768 mi  |
| Registration #13Registration #14Registration #15Registration #16Registration #17Registration #17Registration #18Registration #19Registration #20Registration #21Registration #22                                                                                                                                                                                                                                                                                                                                                                                                                                                                                                                                                                                                                                                                                                                                                                                                                                                                                                                                                                                                                                                    | Registration #11 | 2016-08-12 | 53.298 mi  |
| Registration #14Registration #15Registration #16Registration #17Registration #18Registration #19Registration #20Registration #21Registration #22                                                                                                                                                                                                                                                                                                                                                                                                                                                                                                                                                                                                                                                                                                                                                                                                                                                                                                                                                                                                                                                                                    | Registration #12 | 2016-08-13 | 52.399 mi  |
| Registration #14<br>Registration #15<br>Registration #16<br>Registration #17<br>Registration #18<br>Registration #19<br>Registration #20<br>Registration #21<br>Registration #22                                                                                                                                                                                                                                                                                                                                                                                                                                                                                                                                                                                                                                                                                                                                                                                                                                                                                                                                                                                                                                                    | Registration #13 |            | 11.777 esi |
| Registration #16Registration #17Registration #18Registration #19Registration #20Registration #21Registration #22                                                                                                                                                                                                                                                                                                                                                                                                                                                                                                                                                                                                                                                                                                                                                                                                                                                                                                                                                                                                                                                                                                                    | Registration #14 |            | 11.777 est |
| Registration #17<br>Registration #18<br>Registration #19<br>Registration #20<br>Registration #21<br>Registration #22                                                                                                                                                                                                                                                                                                                                                                                                                                                                                                                                                                                                                                                                                                                                                                                                                                                                                                                                                                                                                                                                                                                | Registration #15 |            | 11.707 est |
| Registration #18<br>Registration #19<br>Registration #20<br>Registration #21<br>Registration #22                                                                                                                                                                                                                                                                                                                                                                                                                                                                                                                                                                                                                                                                                                                                                                                                                                                                                                                                                                                                                                                                                                                                    | Registration #16 |            | 11.777 esi |
| Registration #19<br>Registration #20<br>Registration #21<br>Registration #22                                                                                                                                                                                                                                                                                                                                                                                                                                                                                                                                                                                                                                                                                                                                                                                                                                                                                                                                                                                                                                                                                                                                                        | Registration #17 |            | 11.777 esi |
| Registration #20<br>Registration #21<br>Registration #22                                                                                                                                                                                                                                                                                                                                                                                                                                                                                                                                                                                                                                                                                                                                                                                                                                                                                                                                                                                                                                                                                                                                                                            | Registration #18 |            | 11.777 esi |
| Registration #21<br>Registration #22                                                                                                                                                                                                                                                                                                                                                                                                                                                                                                                                                                                                                                                                                                                                                                                                                                                                                                                                                                                                                                                                                                                                                                                                | Registration #19 |            | 11.707 est |
| Registration #22                                                                                                                                                                                                                                                                                                                                                                                                                                                                                                                                                                                                                                                                                                                                                                                                                                                                                                                                                                                                                                                                                                                                                                                                                    | Registration #20 |            | 11.777 est |
|                                                                                                                                                                                                                                                                                                                                                                                                                                                                                                                                                                                                                                                                                                                                                                                                                                                                                                                                                                                                                                                                                                                                                                                                                                     | Registration #21 |            | 0.700 mi   |
| Registration #23                                                                                                                                                                                                                                                                                                                                                                                                                                                                                                                                                                                                                                                                                                                                                                                                                                                                                                                                                                                                                                                                                                                                                                                                                    | Registration #22 |            | 11.777 est |
| -                                                                                                                                                                                                                                                                                                                                                                                                                                                                                                                                                                                                                                                                                                                                                                                                                                                                                                                                                                                                                                                                                                                                                                                                                                   | Registration #23 |            | 11.777 mi  |