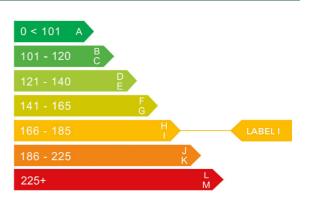

### Engine & fuel consumption

| Power                   | 161 BHP             |
|-------------------------|---------------------|
| Max. torque             | 420 Nm at 1.500 rpm |
| Engine capacity         | 2.400 cc            |
| Cylinders               | 5                   |
| Fuel type               | Diesel              |
| Consumption city        | 31.7 mpg            |
| Consumption extra urban | 49.6 mpg            |
| Consumption combined    | 41.5 mpg            |
| CO2 emission            | 179 g/km            |
| CO2 label               | I                   |