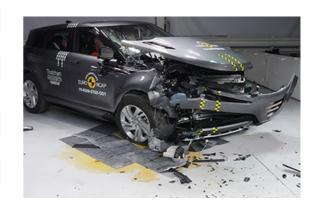

# Safety ratings

| NCAP rating    | ****            |
|----------------|-----------------|
| Adult          | 94%             |
| Children       | 87%             |
| Pedestrian     | 72%             |
| Safety systems | 73%             |
| Overall rating | 84%             |
| Video          | see crash video |