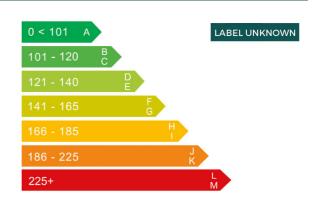

## Engine & fuel consumption

| Power                   | 258 BHP             |
|-------------------------|---------------------|
| Max. torque             | 600 Nm at 2.000 rpm |
| Cylinders               | 6                   |
| Fuel type               | Diesel              |
| Consumption city        | 36.2 mpg            |
| Consumption extra urban | 44.1 mpg            |
| Consumption combined    | 40.9 mpg            |