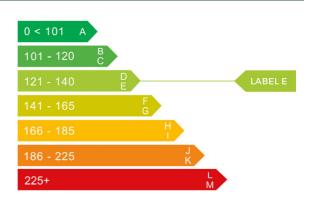

# Engine & fuel consumption

| Power                   | 62 BHP             |
|-------------------------|--------------------|
| Max. torque             | 97 Nm at 3.000 rpm |
| Engine capacity         | 1.086 cc           |
| Cylinders               | 4                  |
| Fuel type               | Petrol             |
| Consumption city        | 41.5 mpg           |
| Consumption extra urban | 57.7 mpg           |
| Consumption combined    | 51.4 mpg           |
| CO2 emission            | 131 g/km           |
| CO2 label               | E                  |