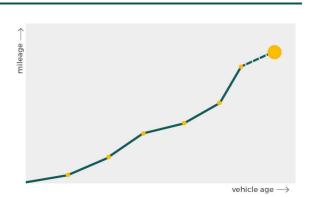

# Mileage check

| Odometer                   | In miles   |
|----------------------------|------------|
| Mileage registrations      | 23         |
| First mileage registration | 2006-04-11 |
| Last registration          | 2024-03-06 |
| Complete history           | See info   |

| Registration #2 2009-03-23 4.5266 Registration #3 2010-04-07 6.315 Registration #4 2010-06-25 6.407 Registration #5 2011-06-13 11.968 Registration #6 2012-06-12 18.257 Registration #7 2013-06-18 24.453 Registration #8 2014-06-10 31.491 Registration #9 2015-06-03 37.456 Registration #10 2016-06-14 44.404 Registration #11 2017-06-13 51.021 Registration #12 2018-06-01 57.131 Registration #13 Registration #14 Registration #15 Registration #16 Registration #17 Registration #18 Registration #19 Registration #20 Registration #20 Registration #21 Registration #22 |                  |            |            |
|-----------------------------------------------------------------------------------------------------------------------------------------------------------------------------------------------------------------------------------------------------------------------------------------------------------------------------------------------------------------------------------------------------------------------------------------------------------------------------------------------------------------------------------------------------------------------------------------------------------------------------------------------------------------------------------------|------------------|------------|------------|
| Registration #3 2010-04-07 6.315 Registration #4 2010-06-25 6.407 Registration #5 2011-06-13 11.968 Registration #6 2012-06-12 18.257 Registration #7 2013-06-18 24.453 Registration #8 2014-06-10 31.491 Registration #9 2015-06-03 37.456 Registration #10 2016-06-14 44.404 Registration #11 2017-06-13 51.021 Registration #12 2018-06-01 57.131 Registration #14 Registration #15 Registration #16 Registration #17 Registration #18 Registration #19 Registration #20 Registration #20 Registration #21 Registration #21 Registration #21 Registration #22                                                                                                                        | Registration #1  | 2006-04-11 | 27 mi      |
| Registration #4 2010-06-25 6.407 Registration #5 2011-06-13 11.968 Registration #6 2012-06-12 18.257 Registration #7 2013-06-18 24.453 Registration #8 2014-06-10 31.491 Registration #9 2015-06-03 37.456 Registration #10 2016-06-14 44.404 Registration #11 2017-06-13 51.021 Registration #12 2018-06-01 57.131 Registration #13 Registration #14 Registration #15 Registration #16 Registration #17 Registration #18 Registration #19 Registration #20 Registration #21 Registration #21 Registration #22                                                                                                                                                                          | Registration #2  | 2009-03-23 | 4.526 mi   |
| Registration #5 Registration #6 Registration #7 Registration #7 Registration #8 2014-06-10 Registration #9 2015-06-03 Registration #10 Registration #11 2017-06-13 Registration #12 Registration #13 Registration #14 Registration #15 Registration #16 Registration #17 Registration #18 Registration #19 Registration #19 Registration #20 Registration #20 Registration #21 Registration #21 Registration #22 Registration #22                                                                                                                                                                                                                                                       | Registration #3  | 2010-04-07 | 6.315 mi   |
| Registration #6 2012-06-12 18.257 Registration #7 2013-06-18 24.453 Registration #8 2014-06-10 31.491 Registration #9 2015-06-03 37.456 Registration #10 2016-06-14 44.404 Registration #11 2017-06-13 51.021 Registration #12 2018-06-01 57.131 Registration #13 Registration #14 Registration #15 Registration #15 Registration #16 Registration #18 Registration #18 Registration #19 Registration #20 Registration #21 Registration #22 Registration #22 Registration #22 Registration #22 Registration #22                                                                                                                                                                         | Registration #4  | 2010-06-25 | 6.407 mi   |
| Registration #7 2013-06-18 24.453 Registration #8 2014-06-10 31.491 Registration #9 2015-06-03 37.456 Registration #10 2016-06-14 44.404 Registration #11 2017-06-13 51.021 Registration #12 2018-06-01 57.131 Registration #13 Registration #14 Registration #15 Registration #16 Registration #17 Registration #18 Registration #19 Registration #20 Registration #21 Registration #21 Registration #21 Registration #22                                                                                                                                                                                                                                                              | Registration #5  | 2011-06-13 | 11.968 mi  |
| Registration #8 2014-06-10 31.491 Registration #9 2015-06-03 37.456 Registration #10 2016-06-14 44.404 Registration #11 2017-06-13 51.021 Registration #12 2018-06-01 57.131 Registration #13 Registration #14 Registration #15 Registration #16 Registration #17 Registration #18 Registration #18 Registration #19 Registration #20 Registration #21 Registration #21 Registration #22                                                                                                                                                                                                                                                                                                | Registration #6  | 2012-06-12 | 18.257 mi  |
| Registration #9 2015-06-03 37.456 Registration #10 2016-06-14 44.404 Registration #11 2017-06-13 51.021 Registration #12 2018-06-01 57.131 Registration #13 Registration #14 Registration #15 Registration #16 Registration #17 Registration #18 Registration #19 Registration #20 Registration #20 Registration #21 Registration #22                                                                                                                                                                                                                                                                                                                                                   | Registration #7  | 2013-06-18 | 24.453 mi  |
| Registration #10 2016-06-14 44.404 Registration #11 2017-06-13 51.021 Registration #12 2018-06-01 57.131 Registration #13 Registration #14 Registration #15 Registration #16 Registration #17 Registration #18 Registration #19 Registration #20 Registration #21 Registration #21 Registration #22                                                                                                                                                                                                                                                                                                                                                                                     | Registration #8  | 2014-06-10 | 31.491 mi  |
| Registration #11 2017-06-13 51.021 Registration #12 2018-06-01 57.131 Registration #13 Registration #14 Registration #15 Registration #16 Registration #17 Registration #18 Registration #19 Registration #20 Registration #21 Registration #21                                                                                                                                                                                                                                                                                                                                                                                                                                         | Registration #9  | 2015-06-03 | 37.456 mi  |
| Registration #12 2018-06-01 57.131 Registration #13 Registration #14 Registration #15 Registration #16 Registration #17 Registration #18 Registration #19 Registration #20 Registration #21 Registration #22                                                                                                                                                                                                                                                                                                                                                                                                                                                                            | Registration #10 | 2016-06-14 | 44.404 mi  |
| Registration #13 Registration #14 Registration #15 Registration #16 Registration #17 Registration #18 Registration #19 Registration #20 Registration #21 Registration #22                                                                                                                                                                                                                                                                                                                                                                                                                                                                                                               | Registration #11 | 2017-06-13 | 51.021 mi  |
| Registration #14 Registration #15 Registration #16 Registration #17 Registration #18 Registration #19 Registration #20 Registration #21 Registration #22                                                                                                                                                                                                                                                                                                                                                                                                                                                                                                                                | Registration #12 | 2018-06-01 | 57.131 mi  |
| Registration #15 Registration #16 Registration #17 Registration #18 Registration #19 Registration #20 Registration #21 Registration #21                                                                                                                                                                                                                                                                                                                                                                                                                                                                                                                                                 | Registration #13 |            | 11.777 es  |
| Registration #16 Registration #17 Registration #18 Registration #19 Registration #20 Registration #21 Registration #22                                                                                                                                                                                                                                                                                                                                                                                                                                                                                                                                                                  | Registration #14 |            | 11.777 es  |
| Registration #17 Registration #18 Registration #19 Registration #20 Registration #21 Registration #22                                                                                                                                                                                                                                                                                                                                                                                                                                                                                                                                                                                   | Registration #15 |            | 11.777 es  |
| Registration #18 Registration #19 Registration #20 Registration #21 Registration #22                                                                                                                                                                                                                                                                                                                                                                                                                                                                                                                                                                                                    | Registration #16 |            | 11.777 es  |
| Registration #19 Registration #20 Registration #21 Registration #22                                                                                                                                                                                                                                                                                                                                                                                                                                                                                                                                                                                                                     | Registration #17 |            | 11.777 es  |
| Registration #20 Registration #21 Registration #22                                                                                                                                                                                                                                                                                                                                                                                                                                                                                                                                                                                                                                      | Registration #18 |            | 11.777 es  |
| Registration #21 Registration #22                                                                                                                                                                                                                                                                                                                                                                                                                                                                                                                                                                                                                                                       | Registration #19 |            | 11.777 es  |
| Registration #22                                                                                                                                                                                                                                                                                                                                                                                                                                                                                                                                                                                                                                                                        | Registration #20 |            | 11.777 es  |
| -                                                                                                                                                                                                                                                                                                                                                                                                                                                                                                                                                                                                                                                                                       | Registration #21 |            | 11.777 es  |
| Registration #23                                                                                                                                                                                                                                                                                                                                                                                                                                                                                                                                                                                                                                                                        | Registration #22 |            | 11.777 es  |
|                                                                                                                                                                                                                                                                                                                                                                                                                                                                                                                                                                                                                                                                                         | Registration #23 |            | 11.777 esi |