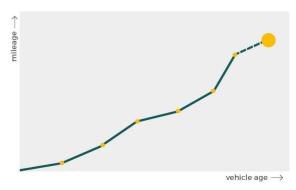

# Mileage check

| Odometer                   | In miles        |
|----------------------------|-----------------|
| Mileage registrations      | 18              |
| First mileage registration | 2010-03-29      |
| Last registration          | 2023-10-23      |
| Complete history           | <u>See info</u> |

| Registration #1  | 2010-03-29 | 20 mi      |
|------------------|------------|------------|
| Registration #2  | 2013-03-25 | 31.772 mi  |
| Registration #3  | 2013-03-25 | 31.773 mi  |
| Registration #4  | 2013-10-23 | 37.284 mi  |
| Registration #5  | 2014-10-23 | 48.031 mi  |
| Registration #6  | 2015-10-17 | 55.552 mi  |
| Registration #7  | 2016-10-22 | 64.652 mi  |
| Registration #8  | 2017-10-26 | 72.099 mi  |
| Registration #9  | 2017-10-31 | 72.127 mi  |
| Registration #10 |            | 11.777 esi |
| Registration #11 |            | 11.777 mi  |
| Registration #12 |            | 11.777 esi |
| Registration #13 |            | 11.777 mi  |
| Registration #14 |            | 11.777 esi |
| Registration #15 |            | 11.777 mi  |
| Registration #16 |            | 11.777 esi |
| Registration #17 |            | 11.777 mi  |
| Registration #18 |            | 11.117 mi  |