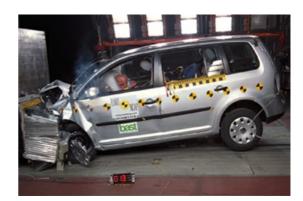

# Safety ratings

**NCAP** rating

CarCheck.co.uk

Video

see crash video

| Dimensions & weight    |                  |
|------------------------|------------------|
| Width                  | 1794 mm          |
| Height                 | 1635 mm          |
| Length                 | 4391 mm          |
| Wheel base             | 2678 mm          |
| Kerb weight            | 2210 kg          |
| Max. allowed weight    | 2210 kg          |
| Additional information |                  |
| Fuel tank capacity     | 60 I             |
| Fuel delivery          | Direct Injection |
| Number of doors        | 5                |