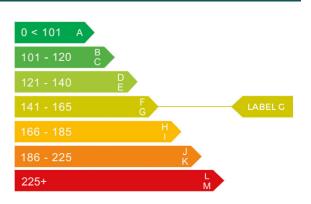

### Engine & fuel consumption

| Power                   | 104 BHP             |
|-------------------------|---------------------|
| Max. torque             | 250 Nm at 1.900 rpm |
| Engine capacity         | 1.896 cc            |
| Cylinders               | 4                   |
| Fuel type               | Diesel              |
| Consumption city        | 37.7 mpg            |
| Consumption extra urban | 53.3 mpg            |
| Consumption combined    | 47.1 mpg            |
| CO2 emission            | 155 g/km            |
| CO2 label               | G                   |

## Tax calculation

| Vehicle class                           | 49         |
|-----------------------------------------|------------|
| Band                                    | G          |
| Single payment (12 months)              | £ 240,00,- |
| Single six month payment                | £ 132,00,- |
| Total payable by 12 monthly instalments | £ 252,00,- |