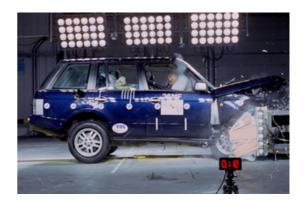

## Safety ratings

| NCAP rating | ****            |
|-------------|-----------------|
| Video       | see crash video |