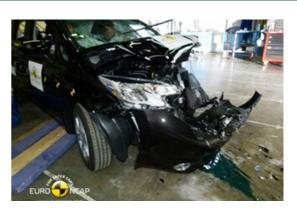

# Safety ratings

| NCAP rating    | ****            |
|----------------|-----------------|
| Adult          | 86%             |
| Children       | 82%             |
| Pedestrian     | 58%             |
| Safety systems | 70%             |
| Overall rating | 78%             |
| Video          | see crash video |