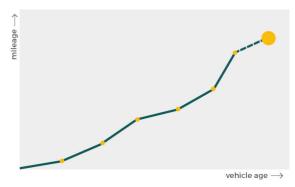

# Mileage check

| Odometer                   | In miles   |
|----------------------------|------------|
| Mileage registrations      | 10         |
| First mileage registration | 2014-05-30 |
| Last registration          | 2023-06-14 |
| Complete history           | See info   |

| Registration #1  | 2014-05-30 | 23 mi      |
|------------------|------------|------------|
| Registration #2  | 2017-05-25 | 18.722 mi  |
| Registration #3  | 2018-05-30 | 27.957 mi  |
| Registration #4  | 2019-06-03 | 34.589 mi  |
| Registration #5  | 2020-12-01 | 47.329 mi  |
| Registration #6  |            | 11.117 esi |
| Registration #7  |            | 11.777 esi |
| Registration #8  |            | 11.117 esi |
| Registration #9  |            | 11.117 esi |
| Registration #10 |            | 10.000 est |