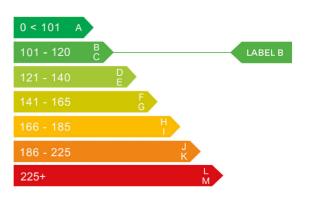

### Engine & fuel consumption

| Power                   | 80 BHP              |
|-------------------------|---------------------|
| Max. torque             | 110 Nm at 4.000 rpm |
| Engine capacity         | 1.198 cc            |
| Cylinders               | 3                   |
| Fuel type               | Petrol              |
| Consumption city        | 49.6 mpg            |
| Consumption extra urban | 68.9 mpg            |
| Consumption combined    | 60.1 mpg            |
| CO2 emission            | 109 g/km            |
| CO2 label               | В                   |