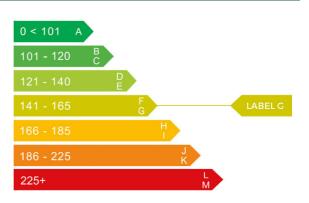

### Engine & fuel consumption

| Power                   | 123 BHP             |
|-------------------------|---------------------|
| Max. torque             | 156 Nm at 4.200 rpm |
| Engine capacity         | 1.591 cc            |
| Cylinders               | 4                   |
| Fuel type               | Petrol              |
| Consumption city        | 34.0 mpg            |
| Consumption extra urban | 51.4 mpg            |
| Consumption combined    | 43.5 mpg            |
| CO2 emission            | 154 g/km            |
| CO2 label               | G                   |