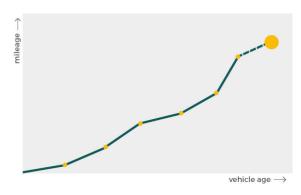

# Mileage check

| Odometer                   | In miles   |
|----------------------------|------------|
| Mileage registrations      | 11         |
| First mileage registration | 2014-04-17 |
| Last registration          | 2023-09-21 |
| Complete history           | See info   |

| Registration #1                    | 2014-04-17 | 25 mi                                                |
|------------------------------------|------------|------------------------------------------------------|
| Registration #2                    | 2017-02-21 | 6.047 mi                                             |
| Registration #3                    | 2017-05-11 | 6.492 mi                                             |
| Registration #4                    | 2018-04-19 | 7.879 mi                                             |
| Registration #5                    | 2019-05-10 | 9.125 mi                                             |
| Registration #6                    | 2020-09-23 | 10.255 mi                                            |
|                                    |            |                                                      |
| Registration #7                    |            | 11.777 es                                            |
| Registration #7<br>Registration #8 |            | 11.777 es                                            |
| -                                  |            | 01,000 est<br>01,000 est<br>01,000 est               |
| Registration #8                    |            | 01,000 est<br>01,000 est<br>01,000 est<br>01,000 est |