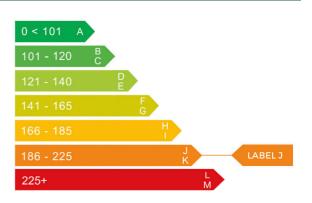

## Engine & fuel consumption

| Power                   | 227 BHP             |
|-------------------------|---------------------|
| Max. torque             | 300 Nm at 2.200 rpm |
| Engine capacity         | 1.984 cc            |
| Cylinders               | 4                   |
| Fuel type               | Petrol              |
| Consumption city        | 25.0 mpg            |
| Consumption extra urban | 44.1 mpg            |
| Consumption combined    | 34.4 mpg            |
| CO2 emission            | 194 g/km            |
| CO2 label               | J                   |