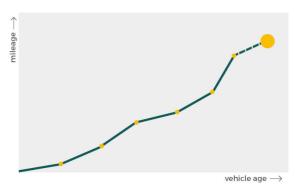

# Mileage check

| Odometer                   | In miles   |
|----------------------------|------------|
| Mileage registrations      | 19         |
| First mileage registration | 2007-09-01 |
| Last registration          | 2023-07-31 |
| Complete history           | See info   |

| Registration #1  | 2007-09-01 | 23 mi      |
|------------------|------------|------------|
| Registration #2  | 2010-08-16 | 29.024 mi  |
| Registration #3  | 2010-08-16 | 29.024 mi  |
| Registration #4  | 2011-08-24 | 39.385 mi  |
| Registration #5  | 2012-08-16 | 46.902 mi  |
| Registration #6  | 2013-08-07 | 56.176 mi  |
| Registration #7  | 2014-08-04 | 67.763 mi  |
| Registration #8  | 2014-08-05 | 67.763 mi  |
| Registration #9  | 2015-08-27 | 77.817 mi  |
| Registration #10 | 2016-08-11 | 85.296 mi  |
| Registration #11 |            | 11.777 esi |
| Registration #12 |            | 11.777 est |
| Registration #13 |            | 11.777 esi |
| Registration #14 |            | 11.777 est |
| Registration #15 |            | 11.777 esi |
| Registration #16 |            | 11.777 est |
| Registration #17 |            | 11.777 esi |
| Registration #18 |            | 11.777 est |
| Registration #19 |            | 11.227 mi  |
|                  |            |            |