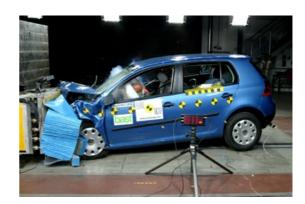

| 11.777 esi |
| Registration #12 |            | 11.777 est |
| Registration #13 |            | 11.777 esi |
| Registration #14 |            | 11.777 est |
| Registration #15 |            | 11.777 esi |
| Registration #16 |            | 11.777 est |
| Registration #17 |            | 11.777 esi |
| Registration #18 |            | 11.777 est |
| Registration #19 |            | 11.227 mi  |
|                  |            |            |

More info  $\rightarrow$ 





### Car features

| S0225 | Air conditioning |
|-------|------------------|
| S0295 |                  |
| S0482 |                  |
| S0501 |                  |
| S0566 |                  |
| S0567 |                  |
| S0569 |                  |

# Safety ratings

**NCAP** rating

Video

\*\*\*\* see crash video



# Dimensions & weight

| Width               | 1759 mm |
|---------------------|---------|
| Height              | 1469 mm |
| Length              | 4216 mm |
| Wheel base          | 2578 mm |
| Max. allowed weight | 1900 kg |

# Additional information

| Fuel tank capacity | 55 1             |
|--------------------|------------------|
| Fuel delivery      | Direct Injection |
| Number of doors    | 5                |
| Number of seats    | 5                |
| CarCheck.co.uk     | page 15/15       |

### Engine number

NOT KNOWN