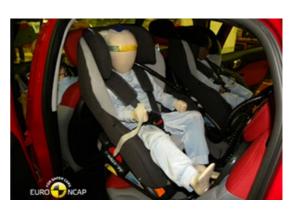

# Safety ratings

| NCAP rating    | ****            |
|----------------|-----------------|
| Adult          | 94%             |
| Children       | 78%             |
| Pedestrian     | 65%             |
| Safety systems | 71%             |
| Overall rating | 83%             |
| Video          | see crash video |