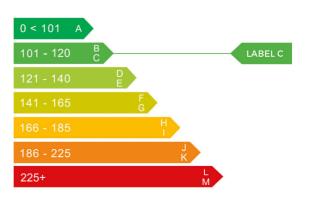

## Engine & fuel consumption

| Demen                   |                     |
|-------------------------|---------------------|
| Power                   | 85 BHP              |
| Max. torque             | 200 Nm at 1.500 rpm |
| Engine capacity         | 1.248 сс            |
| Cylinders               | 4                   |
| Fuel type               | Diesel              |
| Consumption city        | 54.3 mpg            |
| Consumption extra urban | 74.3 mpg            |
| Consumption combined    | 65.7 mpg            |
| CO2 emission            | 114 g/km            |
| CO2 label               | С                   |