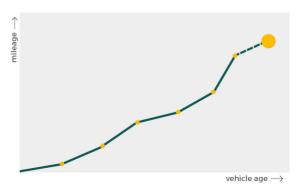

# Mileage check

| Odometer                   | In miles        |
|----------------------------|-----------------|
| Mileage registrations      | 15              |
| First mileage registration | 2015-03-30      |
| Last registration          | 2024-04-02      |
| Complete history           | <u>See info</u> |

| Registration #1  | 2015-03-30 | 29 mi      |
|------------------|------------|------------|
| Registration #2  | 2017-04-26 | 11.677 mi  |
| Registration #3  | 2017-04-29 | 11.701 mi  |
| Registration #4  | 2017-04-29 | 11.701 mi  |
| Registration #5  | 2018-04-21 | 16.605 mi  |
| Registration #6  | 2019-04-12 | 21.527 mi  |
| Registration #7  | 2020-05-22 | 28.051 mi  |
| Registration #8  | 2021-04-17 | 31.019 mi  |
| Registration #9  |            | 11.777 mi  |
| Registration #10 |            | 11.777 esi |
| Registration #11 |            | 11.777 est |
| Registration #12 |            | 11.777 esi |
| Registration #13 |            | 11.777 mi  |
| Registration #14 |            | 11.777 est |
| Registration #15 |            | 11.777 mi  |