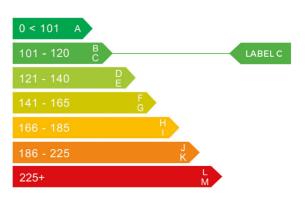

### Engine & fuel consumption

| Power                   | 82 BHP              |
|-------------------------|---------------------|
|                         |                     |
| Max. torque             | 118 Nm at 2.750 rpm |
| Engine capacity         | 1.199 сс            |
| Cylinders               | 3                   |
| Fuel type               | Petrol              |
| Consumption city        | 47.1 mpg            |
| Consumption extra urban | 65.7 mpg            |
| Consumption combined    | 57.7 mpg            |
| CO2 emission            | 114 g/km            |
| CO2 label               | С                   |