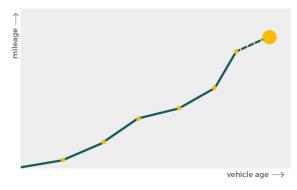

# Mileage check

| Odometer                   | In miles        |
|----------------------------|-----------------|
| Mileage registrations      | 7               |
| First mileage registration | 2018-09-15      |
| Last registration          | 2023-09-18      |
| Complete history           | <u>See info</u> |

| Registration #1 | 2018-09-15 | 8 mi       |
|-----------------|------------|------------|
| Registration #2 | 2021-09-17 | 37.946 mi  |
| Registration #3 |            | 11.777 mi  |
| Registration #4 |            | 11.777 esi |
| Registration #5 |            | 11.777 mi  |
| Registration #6 |            | 11.777 esi |
| Registration #7 |            | 11.227 mi  |