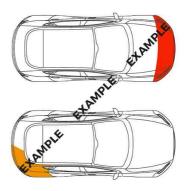

#### Damage history

Check the damage history for this BMW. See if, where and when this BMW had damage and the car repair costs. We also check if this BMW was scrapped. Download the premium report <a href="here">here</a> for the results.

Damage 1
Date
Category
Type
Damage 2
Date
Category
Type