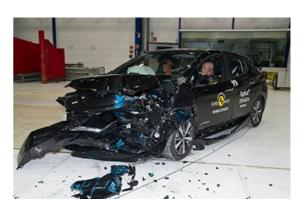

# Safety ratings

| NCAP rating    | ****            |
|----------------|-----------------|
| Adult          | 93%             |
| Children       | 86%             |
| Pedestrian     | 71%             |
| Safety systems | 71%             |
| Overall rating | 82%             |
| Video          | see crash video |