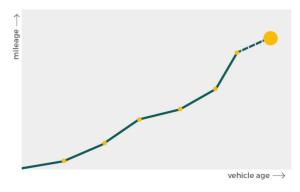

# Mileage check

| Odometer                   | In miles   |
|----------------------------|------------|
| Mileage registrations      | 6          |
| First mileage registration | 2018-06-12 |
| Last registration          | 2024-03-07 |
| Complete history           | See info   |

| Registration #1 | 2018-06-12 | 16 mi      |
|-----------------|------------|------------|
| Registration #2 | 2021-03-03 | 21.982 mi  |
| Registration #3 | 2022-03-02 | 54.361 mi  |
| Registration #4 |            | 11.777 esi |
| Registration #5 |            | 11.777 esi |
| Registration #6 |            | 11.277 esi |