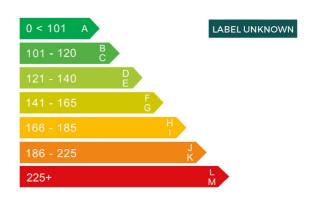

## Engine & fuel consumption

| Power       | 148 BHP     |
|-------------|-------------|
| Max. torque | 320 Nm      |
| Fuel type   | Electricity |