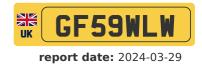

### General information

| Make                | VOLKSWAGEN     |
|---------------------|----------------|
| Model               | SCIROCCO TSI   |
| Colour              | Green          |
| Year of manufacture | 2009           |
| Top speed           | 135 mph        |
| Gearbox             | 6 speed Manual |