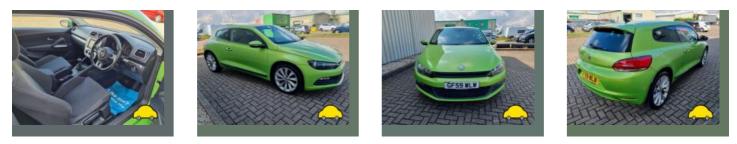

### General information

| Make                | VOLKSWAGEN     |
|---------------------|----------------|
| Model               | SCIROCCO TSI   |
| Colour              | Green          |
| Year of manufacture | 2009           |
| Top speed           | 135 mph        |
| Gearbox             | 6 speed Manual |