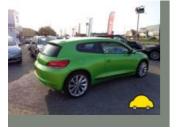

### General information

| Make                | VOLKSWAGEN     |
|---------------------|----------------|
| Model               | SCIROCCO TSI   |
| Colour              | Green          |
| Year of manufacture | 2009           |
| Top speed           | 135 mph        |
| Gearbox             | 6 speed Manual |