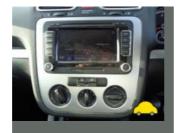

### General information

| Make                | VOLKSWAGEN     |
|---------------------|----------------|
| Model               | SCIROCCO TSI   |
| Colour              | Green          |
| Year of manufacture | 2009           |
| Top speed           | 135 mph        |
| Gearbox             | 6 speed Manual |