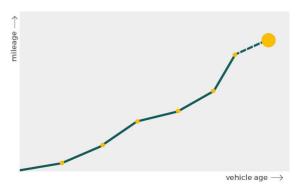

## Mileage check

| Odometer                   | In miles   |
|----------------------------|------------|
| Mileage registrations      | 14         |
| First mileage registration | 2009-11-05 |
| Last registration          | 2023-05-23 |
| Complete history           | See info   |

| Registration #1  | 2009-11-05 | 15 mi      |
|------------------|------------|------------|
| Registration #2  | 2012-11-28 | 30.546 mi  |
| Registration #3  | 2013-11-21 | 36.147 mi  |
| Registration #4  | 2015-07-01 | 49.047 mi  |
| Registration #5  | 2016-07-04 | 56.630 mi  |
| Registration #6  | 2018-01-30 | 73.763 mi  |
| Registration #7  | 2019-01-26 | 85.983 mi  |
| Registration #8  |            | 11.777 esi |
| Registration #9  |            | 10.207 mi  |
| Registration #10 |            | 11.777 est |
| Registration #11 |            | 10.207 mi  |
| Registration #12 |            |            |
| _                |            |            |
| Registration #13 |            | 11,777 est |