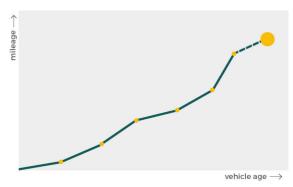

# Mileage check

| Odometer                   | In miles   |
|----------------------------|------------|
| Mileage registrations      | 22         |
| First mileage registration | 2007-03-30 |
| Last registration          | 2023-06-07 |
| Complete history           | See info   |

| Registration #1  | 2007-03-30 | 13 mi      |
|------------------|------------|------------|
| Registration #2  | 2010-03-25 | 17.574 mi  |
| Registration #3  | 2011-03-31 | 24.484 mi  |
| Registration #4  | 2012-03-27 | 32.575 mi  |
| Registration #5  | 2012-08-15 | 34.621 mi  |
| Registration #6  | 2013-08-14 | 41.115 mi  |
| Registration #7  | 2013-08-14 | 4.111 mi   |
| Registration #8  | 2014-08-18 | 43.680 mi  |
| Registration #9  | 2015-08-24 | 44.427 mi  |
| Registration #10 | 2016-08-22 | 45.955 mi  |
| Registration #11 | 2017-08-18 | 47.089 mi  |
| Registration #12 |            | 11.777 est |
| Registration #13 |            | 11.707 est |
| Registration #14 |            | 11.777 est |
| Registration #15 |            | 11.707 est |
| Registration #16 |            | 11.777 est |
| Registration #17 |            | 11.707 est |
| Registration #18 |            | 11.777 est |
| Registration #19 |            | 11.707 est |
| Registration #20 |            | 11.777 est |
| Registration #21 |            | 11.777 mi  |
| Registration #22 |            |            |