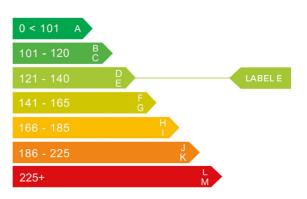

# Engine & fuel consumption

| Power                   | 54 BHP             |
|-------------------------|--------------------|
| Max. torque             | 87 Nm at 2.750 rpm |
| Engine capacity         | 1.108 cc           |
| Cylinders               | 4                  |
| Fuel type               | Petrol             |
| Consumption city        | 39.2 mpg           |
| Consumption extra urban | 58.9 mpg           |
| Consumption combined    | 49.6 mpg           |
| CO2 emission            | 135 g/km           |
| CO2 label               | E                  |