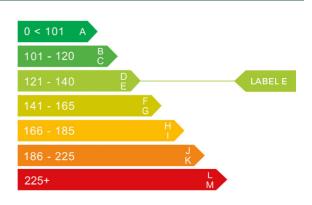

## Engine & fuel consumption

| Power                   | 115 BHP             |
|-------------------------|---------------------|
| Max. torque             | 158 Nm at 4.000 rpm |
| Engine capacity         | 1.598 cc            |
| Cylinders               | 4                   |
| Fuel type               | Petrol              |
| Consumption city        | 37.7 mpg            |
| Consumption extra urban | 55.4 mpg            |
| Consumption combined    | 47.1 mpg            |
| CO2 emission            | 139 g/km            |
| CO2 label               | E                   |