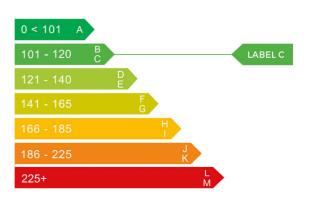

### Engine & fuel consumption

| Power                   | 70 kW / 95 HP / 94 BHP |
|-------------------------|------------------------|
| Max. torque             | 175 Nm at 2.000 rpm    |
| Engine capacity         | 999 сс                 |
| Cylinders               | 3                      |
| Fuel type               | Petrol                 |
| Consumption city        | 49.6 mpg               |
| Consumption extra urban | 70.6 mpg               |
| Consumption combined    | 50.4 mpg               |
| CO2 emission            | 120 g/km               |
| CO2 label               | С                      |