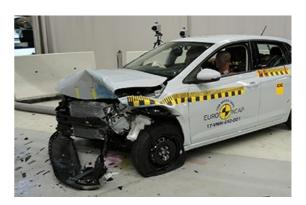

# Safety ratings

| NCAP rating    | ****            |
|----------------|-----------------|
| Adult          | 96%             |
| Children       | 85%             |
| Pedestrian     | 76%             |
| Safety systems | 59%             |
| Overall rating | 82%             |
| Video          | see crash video |