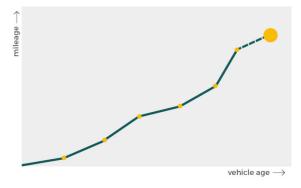

# Mileage check

| Odometer                   | In miles        |
|----------------------------|-----------------|
| Mileage registrations      | 4               |
| First mileage registration | 2021-04-30      |
| Last registration          | 2024-04-17      |
| Complete history           | <u>See info</u> |
|                            |                 |

| Registration #1 | 2021-04-30 | 14 mi      |
|-----------------|------------|------------|
| Registration #2 |            | 11.117 est |
| Registration #3 |            | 11.227 esi |
| Registration #4 |            | 11.777 est |