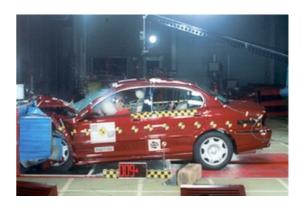

More info >

Safety ratings

NCAP rating

Video

see crash video

| Dimensions & weight                                    |                          |
|--------------------------------------------------------|--------------------------|
| Width                                                  | 2003 mm                  |
| Height                                                 | 1395 mm                  |
| Length                                                 | 4672 mm                  |
| Wheel base                                             | 2710 mm                  |
| Kerb weight                                            | 1502 kg                  |
| Max. allowed weight                                    | 2015 kg                  |
|                                                        |                          |
| Additional information                                 |                          |
| Additional information Fuel tank capacity              | 61 l                     |
|                                                        | 61 l<br>Direct Injection |
| Fuel tank capacity                                     |                          |
| Fuel tank capacity<br>Fuel delivery                    | Direct Injection         |
| Fuel tank capacity<br>Fuel delivery<br>Number of doors | Direct Injection<br>4    |