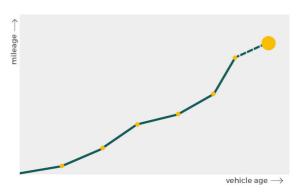

# Mileage check

| Odometer                   | In miles   |
|----------------------------|------------|
| Mileage registrations      | 21         |
| First mileage registration | 2008-03-10 |
| Last registration          | 2022-09-12 |
| Complete history           | See info   |

| Registration #1  | 2008-03-10 | 22 mi      |
|------------------|------------|------------|
| Registration #2  | 2011-08-09 | 30.399 mi  |
| Registration #3  | 2012-08-07 | 40.520 mi  |
| Registration #4  | 2013-07-29 | 43.722 mi  |
| Registration #5  | 2013-07-29 | 43.722 mi  |
| Registration #6  | 2014-08-04 | 46.017 mi  |
| Registration #7  | 2015-08-05 | 48.505 mi  |
| Registration #8  | 2015-08-05 | 48.518 mi  |
| Registration #9  | 2016-08-01 | 52.069 mi  |
| Registration #10 | 2016-08-08 | 52.070 mi  |
| Registration #11 | 2017-08-07 | 56.707 mi  |
| Registration #12 |            | 11.777 esi |
| Registration #13 |            | 11.777 mi  |
| Registration #14 |            | 11.777 esi |
| Registration #15 |            | 11.777 mi  |
| Registration #16 |            | 11.777 esi |
| Registration #17 |            | 11.777 est |
| Registration #18 |            | 11.777 esi |
| Registration #19 |            | 11.777 mi  |
| Registration #20 |            | 11.777 est |
| Registration #21 |            | 11.777 mi  |