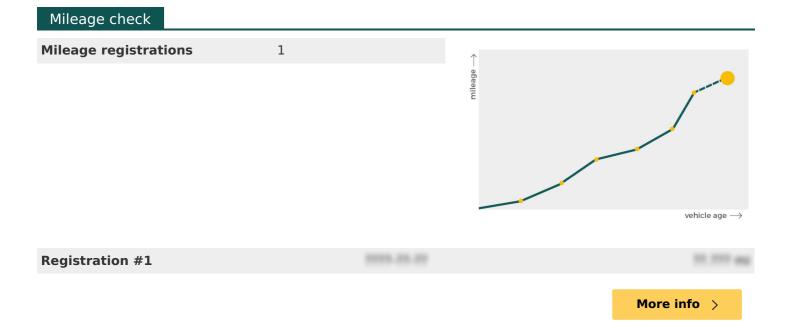

| ana                      |             |
|--------------------------------------------------------------|-------------|
| ***********                                                  |             |
| ********                                                     |             |
| *******                                                      |             |
| ************                                                 |             |
| ********                                                     |             |
|                                                              | More info > |
| Plate changes                                                |             |
| See in this check if this MAZDA had different number plates. |             |
| Number of plates                                             | ,           |
| Carrent registration                                         |             |
| Plate since                                                  |             |
| Carrent registration                                         |             |
| Plate since                                                  |             |
|                                                              | More info > |