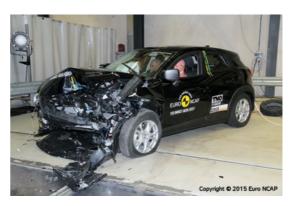

# Safety ratings

| NCAP rating    | ****            |
|----------------|-----------------|
| Adult          | 85%             |
| Children       | 79%             |
| Pedestrian     | 84%             |
| Safety systems | 64%             |
| Overall rating | 79%             |
| Video          | see crash video |