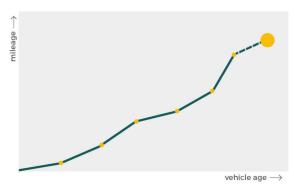

# Mileage check

| Odometer                   | In miles   |
|----------------------------|------------|
| Mileage registrations      | 23         |
| First mileage registration | 1990-05-15 |
| Last registration          | 2023-05-24 |
| Complete history           | See info   |

| Registration #1                      | 1990-05-15 | 19 mi                                  |
|--------------------------------------|------------|----------------------------------------|
| Registration #2                      | 2006-11-16 | 101.437 mi                             |
| Registration #3                      | 2006-11-22 | 101.440 mi                             |
| Registration #4                      | 2008-03-13 | 102.294 mi                             |
| Registration #5                      | 2008-03-14 | 102.295 mi                             |
| Registration #6                      | 2009-12-21 | 102.343 mi                             |
| Registration #7                      | 2011-04-19 | 103.344 mi                             |
| Registration #8                      | 2012-05-10 | 105.714 mi                             |
| Registration #9                      | 2012-05-11 | 105.714 mi                             |
| Registration #10                     | 2014-04-07 | 108.452 mi                             |
| Registration #11                     | 2014-06-19 | 108.470 mi                             |
| Registration #12                     | 2015-06-16 | 110.949 mi                             |
| Registration #13                     |            | 11.777 mi                              |
| Registration #14                     |            | 11.777 esi                             |
| Registration #15                     |            | 11.777 mi                              |
| Registration #16                     |            | 11.777 esi                             |
| Registration #17                     |            | 11.777 mi                              |
| Registration #18                     |            | 11.777 esi                             |
| Registration #19                     |            | 11.777 mi                              |
| Registration #20                     |            | 11.777 mi                              |
|                                      |            |                                        |
| Registration #21                     |            | 11.777 mi                              |
| Registration #21<br>Registration #22 |            | 10.000 est                             |
| -                                    |            | 01.000 est<br>01.000 est<br>01.000 est |