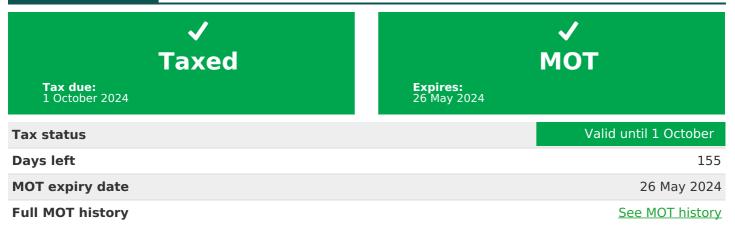

## MOT history

| MOT expiry date    | 2024-05-26 |
|--------------------|------------|
| MOT pass rate      | 67 %       |
| MOT passed         | 14         |
| Failed MOT tests   | 7          |
| Total advice items | 56         |
| Total items failed | 33         |