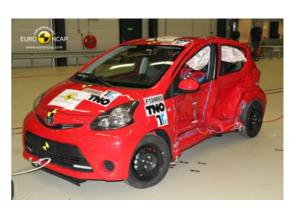

# Safety ratings

| NCAP rating    | ****            |
|----------------|-----------------|
| Adult          | 68%             |
| Children       | 73%             |
| Pedestrian     | 53%             |
| Safety systems | 71%             |
| Overall rating | 66%             |
| Video          | see crash video |