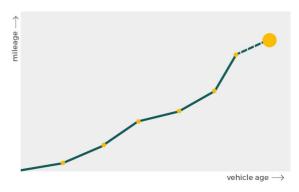

# Mileage check

| Odometer                   | In miles   |
|----------------------------|------------|
| Mileage registrations      | 11         |
| First mileage registration | 2014-04-02 |
| Last registration          | 2024-01-29 |
| Complete history           | See info   |

| Registration #1  | 2014-04-02 | 24 mi      |
|------------------|------------|------------|
| Registration #2  | 2017-05-26 | 78.303 mi  |
| Registration #3  | 2017-05-26 | 78.303 mi  |
| Registration #4  | 2018-03-06 | 85.985 mi  |
| Registration #5  | 2019-02-27 | 88.881 mi  |
| Registration #6  | 2020-03-03 | 92.485 mi  |
| Registration #7  |            | 11.777 mi  |
| Registration #8  |            | 11.777 esi |
| Registration #9  |            | 11.777 mi  |
| Registration #10 |            | 11.777 esi |
|                  |            |            |