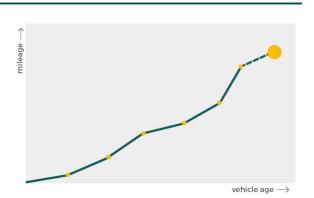

# Mileage check

| Odometer                   | In miles   |
|----------------------------|------------|
| Mileage registrations      | 29         |
| First mileage registration | 2012-09-07 |
| Last registration          | 2023-06-30 |
| Complete history           | See info   |

| Registration #2 2013-09-30 14.302 mi Registration #3 2014-09-29 22.401 mi Registration #4 2015-09-25 35.583 mi Registration #5 2016-09-29 48.829 mi Registration #6 2017-04-05 56.629 mi Registration #7 2017-04-05 56.629 mi Registration #8 2017-09-28 66.285 mi Registration #9 2017-09-29 66.285 mi Registration #10 2018-04-06 72.417 mi Registration #11 2018-04-06 72.417 mi Registration #12 2018-09-26 80.354 mi Registration #13 2018-10-03 80.354 mi Registration #14 2019-03-11 86.444 mi Registration #15 2019-03-14 86.518 mi Registration #16 Registration #17 Registration #18 Registration #18 Registration #20 Registration #20 Registration #20 Registration #20 Registration #21 Registration #22 Registration #24 Registration #25 Registration #25 Registration #25 Registration #26 Registration #26 Registration #27 Registration #28 Registration #28 Registration #29 Registration #29 Registration #29 Registration #29 Registration #20 Registration #20 Registration #20 Registration #20 Registration #24 Registration #25 Registration #25 Registration #25 Registration #25 Registration #26 Registration #27 Registrat |                  |            |            |
|--------------------------------------------------------------------------------------------------------------------------------------------------------------------------------------------------------------------------------------------------------------------------------------------------------------------------------------------------------------------------------------------------------------------------------------------------------------------------------------------------------------------------------------------------------------------------------------------------------------------------------------------------------------------------------------------------------------------------------------------------------------------------------------------------------------------------------------------------------------------------------------------------------------------------------------------------------------------------------------------------------------------------------------------------------------------------------------------------------------------------------------------------------------------------------------------------------------------------------------------------------------------------------------------------------------------------------------------------------------------------------------------------------------------------------------------------------------------------------------------------------------------------------------------------------------------------------------------------------------------------------------------------------------------------------------------------------------------------------------------------------------------------------------------------------------------------------------------------------------------------------------------------------------------------------------------------------------------------------------------------------------------------------------------------------------------------------------------------------------------------------|------------------|------------|------------|
| Registration #3 2014-09-29 22.401 mi Registration #4 2015-09-25 35.583 mi Registration #5 2016-09-29 48.829 mi Registration #6 2017-04-05 56.629 mi Registration #7 2017-04-05 56.629 mi Registration #8 2017-09-28 66.285 mi Registration #9 2017-09-29 66.285 mi Registration #10 2018-04-06 72.417 mi Registration #11 2018-04-06 72.417 mi Registration #12 2018-09-26 80.354 mi Registration #13 2018-10-03 80.354 mi Registration #14 2019-03-11 86.444 mi Registration #15 2019-03-14 86.518 mi Registration #16 Registration #17 Registration #18 Registration #19 Registration #20 Registration #20 Registration #20 Registration #22 Registration #22 Registration #24 Registration #25 Registration #25 Registration #26                                                                                                                                                                                                                                                                                                                                                                                                                                                                                                                                                                                                                                                                                                                                                                                                                                                                                                                                                                                                                                                                                                                                                                                                                                                                                                                                                                                            | Registration #1  | 2012-09-07 | 10 mi      |
| Registration #4 2015-09-25 35.583 mi Registration #5 2016-09-29 48.829 mi Registration #6 2017-04-05 56.629 mi Registration #7 2017-04-05 56.629 mi Registration #8 2017-09-28 66.285 mi Registration #9 2017-09-29 66.285 mi Registration #10 2018-04-06 72.417 mi Registration #11 2018-04-06 72.417 mi Registration #12 2018-09-26 80.354 mi Registration #13 2018-10-03 80.354 mi Registration #14 2019-03-11 86.444 mi Registration #15 2019-03-14 86.518 mi Registration #16 Registration #17 Registration #18 Registration #19 Registration #20 Registration #20 Registration #20 Registration #21 Registration #22 Registration #23 Registration #24 Registration #25 Registration #25 Registration #26                                                                                                                                                                                                                                                                                                                                                                                                                                                                                                                                                                                                                                                                                                                                                                                                                                                                                                                                                                                                                                                                                                                                                                                                                                                                                                                                                                                                                | Registration #2  | 2013-09-30 | 14.302 mi  |
| Registration #5 2016-09-29 48.829 mi Registration #6 2017-04-05 56.629 mi Registration #7 2017-04-05 56.629 mi Registration #8 2017-09-28 66.285 mi Registration #9 2017-09-29 66.285 mi Registration #10 2018-04-06 72.417 mi Registration #11 2018-04-06 72.417 mi Registration #12 2018-09-26 80.354 mi Registration #13 2018-10-03 80.354 mi Registration #14 2019-03-11 86.444 mi Registration #15 2019-03-14 86.518 mi Registration #16 Registration #17 Registration #18 Registration #19 Registration #20 Registration #20 Registration #22 Registration #22 Registration #23 Registration #23 Registration #24 Registration #25 Registration #25 Registration #25 Registration #25 Registration #26                                                                                                                                                                                                                                                                                                                                                                                                                                                                                                                                                                                                                                                                                                                                                                                                                                                                                                                                                                                                                                                                                                                                                                                                                                                                                                                                                                                                                   | Registration #3  | 2014-09-29 | 22.401 mi  |
| Registration #6 2017-04-05 56.629 mi Registration #7 2017-04-05 56.629 mi Registration #8 2017-09-28 66.285 mi Registration #9 2017-09-29 66.285 mi Registration #10 2018-04-06 72.417 mi Registration #11 2018-04-06 72.417 mi Registration #12 2018-09-26 80.354 mi Registration #13 2018-10-03 80.354 mi Registration #14 2019-03-11 86.444 mi Registration #15 2019-03-14 86.518 mi Registration #16 Registration #17 Registration #18 Registration #19 Registration #20 Registration #22 Registration #22 Registration #23 Registration #24 Registration #25 Registration #25 Registration #26                                                                                                                                                                                                                                                                                                                                                                                                                                                                                                                                                                                                                                                                                                                                                                                                                                                                                                                                                                                                                                                                                                                                                                                                                                                                                                                                                                                                                                                                                                                            | Registration #4  | 2015-09-25 | 35.583 mi  |
| Registration #7 2017-04-05 56.629 mi Registration #8 2017-09-28 66.285 mi Registration #9 2017-09-29 66.285 mi Registration #10 2018-04-06 72.417 mi Registration #11 2018-04-06 72.417 mi Registration #12 2018-09-26 80.354 mi Registration #13 2018-10-03 80.354 mi Registration #14 2019-03-11 86.444 mi Registration #15 2019-03-14 86.518 mi Registration #16 Registration #17 Registration #18 Registration #19 Registration #20 Registration #20 Registration #22 Registration #22 Registration #24 Registration #25 Registration #25 Registration #25 Registration #26                                                                                                                                                                                                                                                                                                                                                                                                                                                                                                                                                                                                                                                                                                                                                                                                                                                                                                                                                                                                                                                                                                                                                                                                                                                                                                                                                                                                                                                                                                                                                | Registration #5  | 2016-09-29 | 48.829 mi  |
| Registration #8 2017-09-28 66.285 mi Registration #9 2017-09-29 66.285 mi Registration #10 2018-04-06 72.417 mi Registration #11 2018-04-06 72.417 mi Registration #12 2018-09-26 80.354 mi Registration #13 2018-10-03 80.354 mi Registration #14 2019-03-11 86.444 mi Registration #15 2019-03-14 86.518 mi Registration #16 Registration #17 Registration #18 Registration #19 Registration #20 Registration #21 Registration #22 Registration #23 Registration #24 Registration #25 Registration #26                                                                                                                                                                                                                                                                                                                                                                                                                                                                                                                                                                                                                                                                                                                                                                                                                                                                                                                                                                                                                                                                                                                                                                                                                                                                                                                                                                                                                                                                                                                                                                                                                       | Registration #6  | 2017-04-05 | 56.629 mi  |
| Registration #9                                                                                                                                                                                                                                                                                                                                                                                                                                                                                                                                                                                                                                                                                                                                                                                                                                                                                                                                                                                                                                                                                                                                                                                                                                                                                                                                                                                                                                                                                                                                                                                                                                                                                                                                                                                                                                                                                                                                                                                                                                                                                                                | Registration #7  | 2017-04-05 | 56.629 mi  |
| Registration #10 2018-04-06 72.417 mi Registration #11 2018-04-06 72.417 mi Registration #12 2018-09-26 80.354 mi Registration #13 2018-10-03 80.354 mi Registration #14 2019-03-11 86.444 mi Registration #15 2019-03-14 86.518 mi Registration #16 Registration #17 Registration #18 Registration #19 Registration #20 Registration #21 Registration #22 Registration #23 Registration #24 Registration #25 Registration #25 Registration #26                                                                                                                                                                                                                                                                                                                                                                                                                                                                                                                                                                                                                                                                                                                                                                                                                                                                                                                                                                                                                                                                                                                                                                                                                                                                                                                                                                                                                                                                                                                                                                                                                                                                                | Registration #8  | 2017-09-28 | 66.285 mi  |
| Registration #11 2018-04-06 72.417 mi Registration #12 2018-09-26 80.354 mi Registration #13 2018-10-03 80.354 mi Registration #14 2019-03-11 86.444 mi Registration #15 2019-03-14 86.518 mi Registration #16 Registration #17 Registration #18 Registration #19 Registration #20 Registration #21 Registration #22 Registration #23 Registration #24 Registration #25 Registration #26                                                                                                                                                                                                                                                                                                                                                                                                                                                                                                                                                                                                                                                                                                                                                                                                                                                                                                                                                                                                                                                                                                                                                                                                                                                                                                                                                                                                                                                                                                                                                                                                                                                                                                                                       | Registration #9  | 2017-09-29 | 66.285 mi  |
| Registration #12 2018-09-26 80.354 mi Registration #13 2018-10-03 80.354 mi Registration #14 2019-03-11 86.444 mi Registration #15 2019-03-14 86.518 mi Registration #16 Registration #17 Registration #18 Registration #19 Registration #20 Registration #21 Registration #22 Registration #23 Registration #24 Registration #25 Registration #26                                                                                                                                                                                                                                                                                                                                                                                                                                                                                                                                                                                                                                                                                                                                                                                                                                                                                                                                                                                                                                                                                                                                                                                                                                                                                                                                                                                                                                                                                                                                                                                                                                                                                                                                                                             | Registration #10 | 2018-04-06 | 72.417 mi  |
| Registration #13 2018-10-03 80.354 mi Registration #14 2019-03-11 86.444 mi Registration #15 2019-03-14 86.518 mi Registration #16 Registration #17 Registration #18 Registration #19 Registration #20 Registration #21 Registration #22 Registration #23 Registration #24 Registration #25 Registration #26                                                                                                                                                                                                                                                                                                                                                                                                                                                                                                                                                                                                                                                                                                                                                                                                                                                                                                                                                                                                                                                                                                                                                                                                                                                                                                                                                                                                                                                                                                                                                                                                                                                                                                                                                                                                                   | Registration #11 | 2018-04-06 | 72.417 mi  |
| Registration #14 2019-03-11 86.444 mi Registration #15 2019-03-14 86.518 mi Registration #16 Registration #17 Registration #18 Registration #19 Registration #20 Registration #21 Registration #22 Registration #23 Registration #24 Registration #25 Registration #26                                                                                                                                                                                                                                                                                                                                                                                                                                                                                                                                                                                                                                                                                                                                                                                                                                                                                                                                                                                                                                                                                                                                                                                                                                                                                                                                                                                                                                                                                                                                                                                                                                                                                                                                                                                                                                                         | Registration #12 | 2018-09-26 | 80.354 mi  |
| Registration #15 2019-03-14 86.518 mi Registration #16 Registration #17 Registration #18 Registration #19 Registration #20 Registration #21 Registration #22 Registration #22 Registration #25 Registration #24 Registration #25 Registration #26                                                                                                                                                                                                                                                                                                                                                                                                                                                                                                                                                                                                                                                                                                                                                                                                                                                                                                                                                                                                                                                                                                                                                                                                                                                                                                                                                                                                                                                                                                                                                                                                                                                                                                                                                                                                                                                                              | Registration #13 | 2018-10-03 | 80.354 mi  |
| Registration #16 Registration #17 Registration #18 Registration #19 Registration #20 Registration #21 Registration #22 Registration #22 Registration #23 Registration #24 Registration #25 Registration #26                                                                                                                                                                                                                                                                                                                                                                                                                                                                                                                                                                                                                                                                                                                                                                                                                                                                                                                                                                                                                                                                                                                                                                                                                                                                                                                                                                                                                                                                                                                                                                                                                                                                                                                                                                                                                                                                                                                    | Registration #14 | 2019-03-11 | 86.444 mi  |
| Registration #17 Registration #18 Registration #19 Registration #20 Registration #21 Registration #22 Registration #23 Registration #24 Registration #25 Registration #26                                                                                                                                                                                                                                                                                                                                                                                                                                                                                                                                                                                                                                                                                                                                                                                                                                                                                                                                                                                                                                                                                                                                                                                                                                                                                                                                                                                                                                                                                                                                                                                                                                                                                                                                                                                                                                                                                                                                                      | Registration #15 | 2019-03-14 | 86.518 mi  |
| Registration #18 Registration #19 Registration #20 Registration #21 Registration #22 Registration #23 Registration #24 Registration #25 Registration #26                                                                                                                                                                                                                                                                                                                                                                                                                                                                                                                                                                                                                                                                                                                                                                                                                                                                                                                                                                                                                                                                                                                                                                                                                                                                                                                                                                                                                                                                                                                                                                                                                                                                                                                                                                                                                                                                                                                                                                       | Registration #16 |            | 11.777 es  |
| Registration #19 Registration #20 Registration #21 Registration #22 Registration #23 Registration #24 Registration #25 Registration #26                                                                                                                                                                                                                                                                                                                                                                                                                                                                                                                                                                                                                                                                                                                                                                                                                                                                                                                                                                                                                                                                                                                                                                                                                                                                                                                                                                                                                                                                                                                                                                                                                                                                                                                                                                                                                                                                                                                                                                                        | Registration #17 |            | 11.177 mi  |
| Registration #20 Registration #21 Registration #22 Registration #23 Registration #24 Registration #25 Registration #26                                                                                                                                                                                                                                                                                                                                                                                                                                                                                                                                                                                                                                                                                                                                                                                                                                                                                                                                                                                                                                                                                                                                                                                                                                                                                                                                                                                                                                                                                                                                                                                                                                                                                                                                                                                                                                                                                                                                                                                                         | Registration #18 |            | 11.777 es  |
| Registration #21 Registration #22 Registration #23 Registration #24 Registration #25 Registration #26                                                                                                                                                                                                                                                                                                                                                                                                                                                                                                                                                                                                                                                                                                                                                                                                                                                                                                                                                                                                                                                                                                                                                                                                                                                                                                                                                                                                                                                                                                                                                                                                                                                                                                                                                                                                                                                                                                                                                                                                                          | Registration #19 |            | 0.074      |
| Registration #22 Registration #23 Registration #24 Registration #25 Registration #26                                                                                                                                                                                                                                                                                                                                                                                                                                                                                                                                                                                                                                                                                                                                                                                                                                                                                                                                                                                                                                                                                                                                                                                                                                                                                                                                                                                                                                                                                                                                                                                                                                                                                                                                                                                                                                                                                                                                                                                                                                           | Registration #20 |            | 11.777 es  |
| Registration #23 Registration #24 Registration #25 Registration #26                                                                                                                                                                                                                                                                                                                                                                                                                                                                                                                                                                                                                                                                                                                                                                                                                                                                                                                                                                                                                                                                                                                                                                                                                                                                                                                                                                                                                                                                                                                                                                                                                                                                                                                                                                                                                                                                                                                                                                                                                                                            | Registration #21 |            | 0.074      |
| Registration #24 Registration #25 Registration #26                                                                                                                                                                                                                                                                                                                                                                                                                                                                                                                                                                                                                                                                                                                                                                                                                                                                                                                                                                                                                                                                                                                                                                                                                                                                                                                                                                                                                                                                                                                                                                                                                                                                                                                                                                                                                                                                                                                                                                                                                                                                             | Registration #22 |            | 71,777 66  |
| Registration #25 Registration #26                                                                                                                                                                                                                                                                                                                                                                                                                                                                                                                                                                                                                                                                                                                                                                                                                                                                                                                                                                                                                                                                                                                                                                                                                                                                                                                                                                                                                                                                                                                                                                                                                                                                                                                                                                                                                                                                                                                                                                                                                                                                                              | Registration #23 |            | 11.777 mi  |
| Registration #26                                                                                                                                                                                                                                                                                                                                                                                                                                                                                                                                                                                                                                                                                                                                                                                                                                                                                                                                                                                                                                                                                                                                                                                                                                                                                                                                                                                                                                                                                                                                                                                                                                                                                                                                                                                                                                                                                                                                                                                                                                                                                                               | Registration #24 |            | 11.777 es  |
| -                                                                                                                                                                                                                                                                                                                                                                                                                                                                                                                                                                                                                                                                                                                                                                                                                                                                                                                                                                                                                                                                                                                                                                                                                                                                                                                                                                                                                                                                                                                                                                                                                                                                                                                                                                                                                                                                                                                                                                                                                                                                                                                              | Registration #25 |            | 11.777 mi  |
| CarCheck.co.uk page 17/18                                                                                                                                                                                                                                                                                                                                                                                                                                                                                                                                                                                                                                                                                                                                                                                                                                                                                                                                                                                                                                                                                                                                                                                                                                                                                                                                                                                                                                                                                                                                                                                                                                                                                                                                                                                                                                                                                                                                                                                                                                                                                                      | Registration #26 |            | 11.777 es  |
|                                                                                                                                                                                                                                                                                                                                                                                                                                                                                                                                                                                                                                                                                                                                                                                                                                                                                                                                                                                                                                                                                                                                                                                                                                                                                                                                                                                                                                                                                                                                                                                                                                                                                                                                                                                                                                                                                                                                                                                                                                                                                                                                | CarCheck.co.uk   |            | page 17/18 |