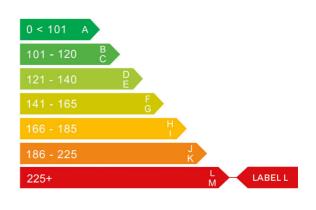

## Engine & fuel consumption

| Power                   | 168 BHP             |
|-------------------------|---------------------|
| Max. torque             | 440 Nm at 2.500 rpm |
| Engine capacity         | 2.497 сс            |
| Cylinders               | 4                   |
| Fuel type               | Diesel              |
| Consumption city        | 25.2 mpg            |
| Consumption extra urban | 38.7 mpg            |
| Consumption combined    | 32.1 mpg            |
| CO2 emission            | 231 g/km            |
| CO2 label               | L                   |