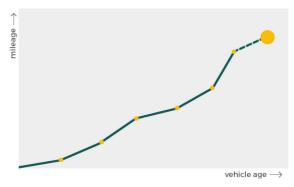

## Mileage check

| Odometer                   | In miles   |
|----------------------------|------------|
| Mileage registrations      | 6          |
| First mileage registration | 2018-12-18 |
| Last registration          | 2023-11-02 |
| Complete history           | See info   |

| Registration #1 | 2018-12-18 | 26 mi      |
|-----------------|------------|------------|
| Registration #2 | 2021-11-16 | 14.866 mi  |
| Registration #3 |            | 11.777 est |
| Registration #4 |            | 11.777 est |
| Registration #5 |            | 11.777 esi |
| Registration #6 |            | 11.117 mi  |