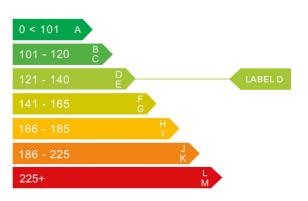

### Engine & fuel consumption

| Power                   | 118 BHP             |
|-------------------------|---------------------|
| Max. torque             | 300 Nm at 1.750 rpm |
| Engine capacity         | 1.499 cc            |
| Cylinders               | 4                   |
| Fuel type               | Diesel              |
| Consumption city        | 54.3 mpg            |
| Consumption extra urban | 62.8 mpg            |
| Consumption combined    | 46.3 mpg            |
| CO2 emission            | 124 g/km            |
| CO2 label               | D                   |