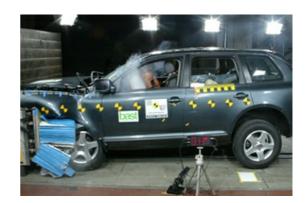

| Devictuation #20 |            |            |







### Car features

| 60225 | Air conditioning |
|-------|------------------|
| 60295 |                  |
| 50482 |                  |
| 50501 |                  |
| 50566 |                  |
| 60567 |                  |
| 60569 |                  |

## Safety ratings

**NCAP** rating

Video

\*\*\*\* see crash video



### Dimensions & weight Width 2230 mm Height 1726 mm Length 4754 mm Wheel base 2855 mm Max. allowed weight 2850 kg Additional information

| Fuel delivery   | Direct Injection |
|-----------------|------------------|
| Number of doors | 5                |
| Number of seats | 5                |
| Engine number   | BPE 011134       |
| CarCheck.co.uk  | page 13/13       |