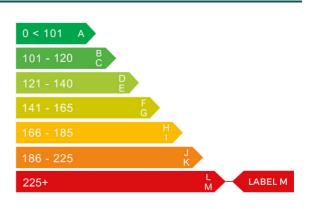

## Engine & fuel consumption

| Power                   | 172 BHP             |
|-------------------------|---------------------|
| Max. torque             | 400 Nm at 2.250 rpm |
| Engine capacity         | 2.461 cc            |
| Cylinders               | 5                   |
| Fuel type               | Diesel              |
| Consumption city        | 22.8 mpg            |
| Consumption extra urban | 36.2 mpg            |
| Consumption combined    | 29.7 mpg            |
| CO2 emission            | 275 g/km            |
| CO2 label               | М                   |