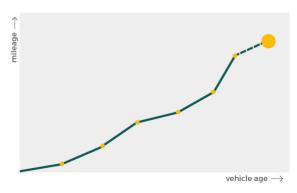

# Mileage check

| Odometer                   | In miles   |
|----------------------------|------------|
| Mileage registrations      | 20         |
| First mileage registration | 2007-09-04 |
| Last registration          | 2023-04-26 |
| Complete history           | See info   |

| Registration #2 2010-09-14 25.182 mi   Registration #3 2011-11-22 35.350 mi   Registration #4 2012-09-05 42.205 mi   Registration #5 2013-09-09 51.392 mi   Registration #6 2014-09-15 60.758 mi   Registration #7 2015-09-16 70.456 mi   Registration #8 2016-09-07 79.810 mi                                                                                                                                                                                                                                                                                                                                                                                                                                                                                                                                                                                                                                       |                  |            |            |
|----------------------------------------------------------------------------------------------------------------------------------------------------------------------------------------------------------------------------------------------------------------------------------------------------------------------------------------------------------------------------------------------------------------------------------------------------------------------------------------------------------------------------------------------------------------------------------------------------------------------------------------------------------------------------------------------------------------------------------------------------------------------------------------------------------------------------------------------------------------------------------------------------------------------|------------------|------------|------------|
| Registration #3 2011-11-22 35.350 mi   Registration #4 2012-09-05 42.205 mi   Registration #5 2013-09-09 51.392 mi   Registration #6 2014-09-15 60.758 mi   Registration #7 2015-09-16 70.456 mi   Registration #7 2016-09-07 79.810 mi   Registration #9 2016-09-07 78.915 mi   Registration #10 2017-10-24 83.761 mi   Registration #11 Image: Contemport Image: Contemport   Registration #12 Image: Contemport Image: Contemport   Registration #13 Image: Contemport Image: Contemport   Registration #14 Image: Contemport Image: Contemport   Registration #15 Image: Contemport Image: Contemport   Registration #16 Image: Contemport Image: Contemport   Registration #17 Image: Contemport Image: Contemport   Registration #18 Image: Contemport Image: Contemport   Registration #18 Image: Contemport Image: Contemport   Registration #19 Image: Contemport Image: Contemport   Registration #18 Imag | Registration #1  | 2007-09-04 | 18 mi      |
| Registration #4 2012-09-05 42.205 mi   Registration #5 2013-09-09 51.392 mi   Registration #6 2014-09-15 60.758 mi   Registration #7 2015-09-16 70.456 mi   Registration #8 2016-09-07 79.810 mi   Registration #9 2016-09-07 78.915 mi   Registration #10 2017-10-24 83.761 mi   Registration #11 2015 2015   Registration #12 1 1   Registration #13 1 1   Registration #14 1 1   Registration #15 1 1   Registration #16 1 1   Registration #18 1 1   Registration #18 1 1   Registration #18 1 1                                                                                                                                                                                                                                                                                                                                                                                                                 | Registration #2  | 2010-09-14 | 25.182 mi  |
| Registration #5 2013-09-09 51.392 mi   Registration #6 2014-09-15 60.758 mi   Registration #7 2015-09-16 70.456 mi   Registration #8 2016-09-07 79.810 mi   Registration #9 2016-09-07 79.810 mi   Registration #10 2017-10-24 83.761 mi   Registration #11 T T   Registration #12 T T   Registration #13 T T   Registration #14 T T   Registration #15 T T   Registration #16 T T   Registration #18 T T   Registration #18 T T                                                                                                                                                                                                                                                                                                                                                                                                                                                                                     | Registration #3  | 2011-11-22 | 35.350 mi  |
| Registration #6 2014-09-15 60.758 mi   Registration #7 2015-09-16 70.456 mi   Registration #8 2016-09-07 79.810 mi   Registration #9 2016-09-07 78.915 mi   Registration #10 2017-10-24 83.761 mi   Registration #11 2017 83.761 mi   Registration #12 2017-10-24 83.761 mi   Registration #13 2016 2016   Registration #14 2016 2016   Registration #15 2016 2016   Registration #16 2017-10-24 83.761 mi   Registration #17 2016 2016   Registration #13 2016 2016   Registration #14 2016 2016   Registration #15 2016 2016   Registration #16 2016 2016   Registration #17 2016 2016   Registration #18 2016 2016   Registration #19 2016 2016                                                                                                                                                                                                                                                                   | Registration #4  | 2012-09-05 | 42.205 mi  |
| Registration #7 2015-09-16 70.456 mi   Registration #8 2016-09-07 79.810 mi   Registration #9 2016-09-07 78.915 mi   Registration #10 2017-10-24 83.761 mi   Registration #11 2017 83.761 mi   Registration #12 2016-09-07 83.761 mi   Registration #12 2017 83.761 mi   Registration #13 2017 83.761 mi   Registration #14 2017 2017   Registration #15 2017 2017   Registration #16 2017 2017   Registration #17 2017 2017   Registration #18 2017 2017   Registration #19 2017 2017                                                                                                                                                                                                                                                                                                                                                                                                                               | Registration #5  | 2013-09-09 | 51.392 mi  |
| Registration #8 2016-09-07 79.810 mi   Registration #9 2016-09-07 78.915 mi   Registration #10 2017-10-24 83.761 mi   Registration #11 Image: Constration #11 Image: Constration #12   Registration #12 Image: Constration #12 Image: Constration #13   Registration #13 Image: Constration #13 Image: Constration #14   Registration #15 Image: Constration #15 Image: Constration #16   Registration #17 Image: Constration #18 Image: Constration #18   Registration #18 Image: Constration #19 Image: Constration #19                                                                                                                                                                                                                                                                                                                                                                                            | Registration #6  | 2014-09-15 | 60.758 mi  |
| Registration #9   2016-09-07   78.915 mi     Registration #10   2017-10-24   83.761 mi     Registration #11                                                                                                                                                                                                                                                                                                                                                                                                                                                                                                                                                                                                                                                                                                                                                                                                          | Registration #7  | 2015-09-16 | 70.456 mi  |
| Registration #102017-10-2483.761 miRegistration #112017-10-2483.761 miRegistration #11ControlControlRegistration #12ControlControlRegistration #13ControlControlRegistration #14ControlControlRegistration #15ControlControlRegistration #16ControlControlRegistration #17ControlControlRegistration #18ControlControlRegistration #19ControlControl                                                                                                                                                                                                                                                                                                                                                                                                                                                                                                                                                                 | Registration #8  | 2016-09-07 | 79.810 mi  |
| Registration #11Registration #12Registration #13Registration #14Registration #15Registration #16Registration #17Registration #18Registration #19                                                                                                                                                                                                                                                                                                                                                                                                                                                                                                                                                                                                                                                                                                                                                                     | Registration #9  | 2016-09-07 | 78.915 mi  |
| Registration #12Registration #13Registration #14Registration #15Registration #16Registration #17Registration #18Registration #19                                                                                                                                                                                                                                                                                                                                                                                                                                                                                                                                                                                                                                                                                                                                                                                     | Registration #10 | 2017-10-24 | 83.761 mi  |
| Registration #13Registration #14Registration #15Registration #16Registration #17Registration #18Registration #19                                                                                                                                                                                                                                                                                                                                                                                                                                                                                                                                                                                                                                                                                                                                                                                                     | Registration #11 |            | 11.707 esi |
| Registration #14<br>Registration #15<br>Registration #16<br>Registration #17<br>Registration #18<br>Registration #19                                                                                                                                                                                                                                                                                                                                                                                                                                                                                                                                                                                                                                                                                                                                                                                                 | Registration #12 |            | 11.777 est |
| Registration #15Registration #16Registration #17Registration #18Registration #19                                                                                                                                                                                                                                                                                                                                                                                                                                                                                                                                                                                                                                                                                                                                                                                                                                     | Registration #13 |            | 11.777 est |
| Registration #16<br>Registration #17<br>Registration #18<br>Registration #19                                                                                                                                                                                                                                                                                                                                                                                                                                                                                                                                                                                                                                                                                                                                                                                                                                         | Registration #14 |            | 11.777 est |
| Registration #17   Registration #18   Registration #19                                                                                                                                                                                                                                                                                                                                                                                                                                                                                                                                                                                                                                                                                                                                                                                                                                                               | Registration #15 |            | 11.777 est |
| Registration #18<br>Registration #19                                                                                                                                                                                                                                                                                                                                                                                                                                                                                                                                                                                                                                                                                                                                                                                                                                                                                 | Registration #16 |            | 11.777 est |
| Registration #19                                                                                                                                                                                                                                                                                                                                                                                                                                                                                                                                                                                                                                                                                                                                                                                                                                                                                                     | Registration #17 |            | 11.777 est |
|                                                                                                                                                                                                                                                                                                                                                                                                                                                                                                                                                                                                                                                                                                                                                                                                                                                                                                                      | Registration #18 |            | 11.777 est |
| Registration #20                                                                                                                                                                                                                                                                                                                                                                                                                                                                                                                                                                                                                                                                                                                                                                                                                                                                                                     | Registration #19 |            | 11.777 est |
|                                                                                                                                                                                                                                                                                                                                                                                                                                                                                                                                                                                                                                                                                                                                                                                                                                                                                                                      | Devictuation #20 |            |            |