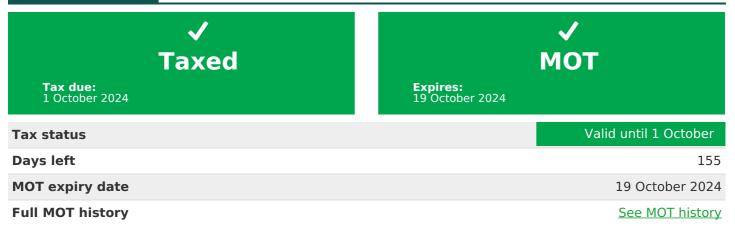

# MOT history

| MOT expiry date    | 2024-10-19 |
|--------------------|------------|
| MOT pass rate      | 69 %       |
| MOT passed         | 9          |
| Failed MOT tests   | 4          |
| Total advice items | 56         |
| Total items failed | 11         |