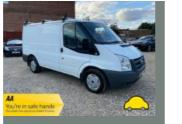

## General information

| Make                | FORD                       |
|---------------------|----------------------------|
| Model               | TRANSIT 280 MWB SHR P/V 85 |
| Colour              | White                      |
| Year of manufacture | 2011                       |
| Gearbox             | 5 speed Manual             |