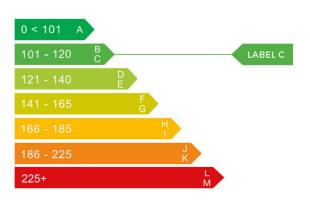

### Engine & fuel consumption

| Power                   | 68 BHP              |
|-------------------------|---------------------|
| Max. torque             | 102 Nm at 3.000 rpm |
| Engine capacity         | 1.242 cc            |
| Cylinders               | 4                   |
| Fuel type               | Petrol              |
| Consumption city        | 44.8 mpg            |
| Consumption extra urban | 64.2 mpg            |
| Consumption combined    | 55.4 mpg            |
| CO2 emission            | 119 g/km            |
| CO2 label               | С                   |