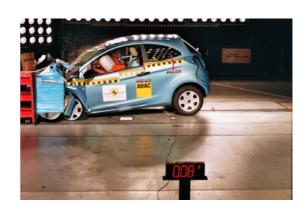

# Safety ratings

**NCAP** rating

Video

\*\*\*\* see crash video

| Dimensions & weight               |                       |
|-----------------------------------|-----------------------|
| Width                             | 1702 mm               |
| Height                            | 1505 mm               |
| Length                            | 3620 mm               |
| Wheel base                        | 2300 mm               |
| Kerb weight                       | 940 kg                |
| Max. allowed weight               | 1320 kg               |
| Additional information            |                       |
| Fuel tank capacity                | 35 I                  |
| Fuel delivery                     | Multi-Point Injection |
| Number of doors                   | 3                     |
| Number of seats<br>CarCheck.co.uk | 4 page 13/13          |