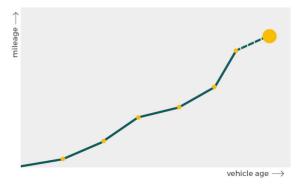

## Mileage check

| Odometer                   | In miles   |
|----------------------------|------------|
| Mileage registrations      | 5          |
| First mileage registration | 2018-07-30 |
| Last registration          | 2023-11-18 |
| Complete history           | See info   |

| Registration #1 | 2018-07-30 | 29 mi      |
|-----------------|------------|------------|
| Registration #2 | 2021-06-07 | 8.698 mi   |
| Registration #3 |            | 11.777 esi |
| Registration #4 |            | 11.777 est |
| Registration #5 |            | 11.777 mi  |