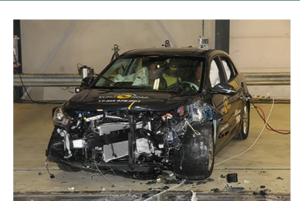

# Safety ratings

| NCAP rating    | ****                   |
|----------------|------------------------|
| Adult          | 93%                    |
| Children       | 84%                    |
| Pedestrian     | 71%                    |
| Safety systems | 59%                    |
| Overall rating | 80%                    |
| Video          | <u>see crash video</u> |