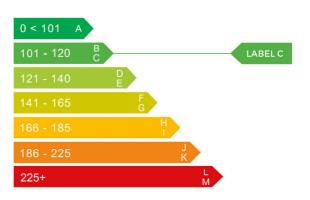

## Engine & fuel consumption

| Power                   | 118 BHP             |
|-------------------------|---------------------|
| Max. torque             | 171 Nm at 4.000 rpm |
| Engine capacity         | 998 cc              |
| Cylinders               | 3                   |
| Fuel type               | Petrol              |
| Consumption city        | 47.1 mpg            |
| Consumption extra urban | 62.8 mpg            |
| Consumption combined    | 56.5 mpg            |
| CO2 emission            | 115 g/km            |
| CO2 label               | С                   |