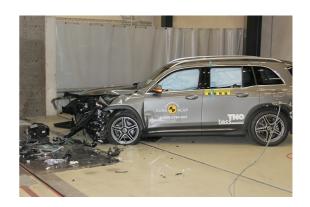

# Safety ratings

| NCAP rating    | ****            |
|----------------|-----------------|
| Adult          | 92%             |
| Children       | 88%             |
| Pedestrian     | 78%             |
| Safety systems | 74%             |
| Overall rating | 85%             |
| Video          | see crash video |