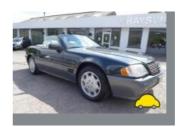

### General information

| Make                | MERCEDES |
|---------------------|----------|
| Model               | SL       |
| Colour              | Black    |
| Year of manufacture | 1995     |
| Gearbox             | -        |

## Engine & fuel consumption

| Engine capacity | 4.973 cc |
|-----------------|----------|
| Fuel type       | Petrol   |

CarCheck.co.uk page 1/9

report date: 2024-03-28