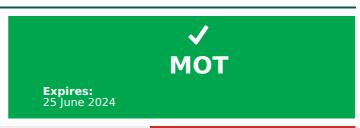

report date: 2024-03-28

MOT history

| MOT expiry date    | 2024-06-25 |
|--------------------|------------|
| MOT pass rate      | 100 %      |
| MOT passed         | 2          |
| Failed MOT tests   | 0          |
| Total advice items | 0          |
| Total items failed | 0          |

#### Tax & MOT check

Tax status Expired at 7 November 2022

Days left 539 days too late

MOT expiry date 25 June 2024

Full MOT history See MOT history

CarCheck.co.uk page 4/9

report date: 2024-03-28