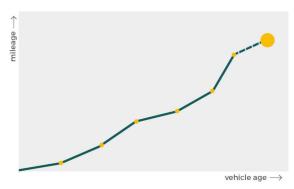

# Mileage check

| Odometer                   | In miles   |
|----------------------------|------------|
| Mileage registrations      | 22         |
| First mileage registration | 2006-05-26 |
| Last registration          | 2023-11-07 |
| Complete history           | See info   |

| Registration #1  | 2006-05-26 | 26 mi      |
|------------------|------------|------------|
| Registration #2  | 2009-05-27 | 31.685 mi  |
| Registration #3  | 2010-05-21 | 37.728 mi  |
| Registration #4  | 2011-05-19 | 45.087 mi  |
| Registration #5  | 2011-05-19 | 45.087 mi  |
| Registration #6  | 2012-05-22 | 50.393 mi  |
| Registration #7  | 2013-03-25 | 55.345 mi  |
| Registration #8  | 2014-03-24 | 61.634 mi  |
| Registration #9  | 2015-03-21 | 68.702 mi  |
| Registration #10 | 2016-02-26 | 74.378 mi  |
| Registration #11 | 2017-03-23 | 78.763 mi  |
| Registration #12 |            | 11.777 esi |
| Registration #13 |            | 11.222 esi |
| Registration #14 |            | 11.777 esi |
| Registration #15 |            | 11.777 esi |
| Registration #16 |            | 11.777 esi |
| Registration #17 |            | 11.777 esi |
| Registration #18 |            | 11.777 est |
| Registration #19 |            | 11.777 esi |
| Registration #20 |            | 11.117 est |
| Registration #21 |            | 11.777 esi |
| Registration #22 |            | 11.277 est |
|                  |            |            |