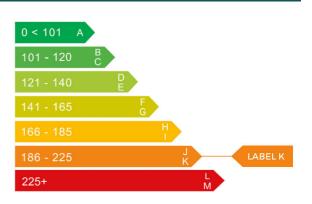

### Engine & fuel consumption

| Power                   | 161 BHP             |
|-------------------------|---------------------|
| Max. torque             | 240 Nm at 3.000 rpm |
| Engine capacity         | 1.796 cc            |
| Cylinders               | 4                   |
| Fuel type               | Petrol              |
| Consumption city        | 22.6 mpg            |
| Consumption extra urban | 42.2 mpg            |
| Consumption combined    | 32.1 mpg            |
| CO2 emission            | 211 g/km            |
| CO2 label               | К                   |

# Tax calculation

| Vehicle class                           | 48         |
|-----------------------------------------|------------|
| Band                                    | К          |
| Single payment (12 months)              | £ 395,00,- |
| Single six month payment                | £ 217,25,- |
| Total payable by 12 monthly instalments | £ 414,75,- |