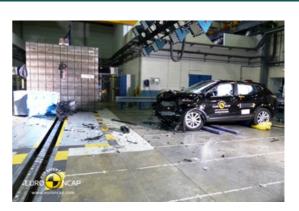

# Safety ratings

| NCAP rating    | ****            |
|----------------|-----------------|
| Adult          | 88%             |
| Children       | 83%             |
| Pedestrian     | 69%             |
| Safety systems | 79%             |
| Overall rating | 81%             |
| Video          | see crash video |