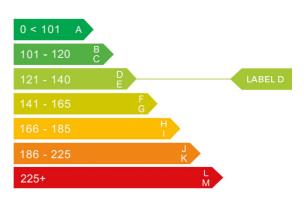

### Engine & fuel consumption

| Power                   | 113 BHP             |
|-------------------------|---------------------|
| Max. torque             | 165 Nm at 1.750 rpm |
| Engine capacity         | 1.197 cc            |
| Cylinders               | 4                   |
| Fuel type               | Petrol              |
| Consumption city        | 43.5 mpg            |
| Consumption extra urban | 54.3 mpg            |
| Consumption combined    | 50.4 mpg            |
| CO2 emission            | 129 g/km            |
| CO2 label               | D                   |