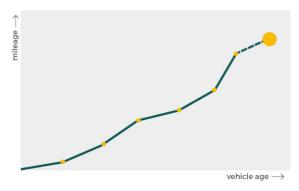

# Mileage check

| Odometer                   | In miles   |
|----------------------------|------------|
| Mileage registrations      | 11         |
| First mileage registration | 2018-03-01 |
| Last registration          | 2024-03-12 |
| Complete history           | See info   |

| Registration #1  | 2018-03-01 | 18 mi      |
|------------------|------------|------------|
| Registration #2  | 2021-02-09 | 18.602 mi  |
| Registration #3  |            | 11.777 mi  |
| Registration #4  | 2022-02-17 | 27.433 mi  |
| Registration #5  |            | 11.777 mi  |
| Registration #6  | 2023-03-22 | 42.421 mi  |
| Registration #7  |            | 11.777 mi  |
| Registration #8  |            | 11.777 esi |
| Registration #9  |            | 11.777 mi  |
| Registration #10 |            | 11.777 esi |
| Registration #11 |            | 11.777 mi  |