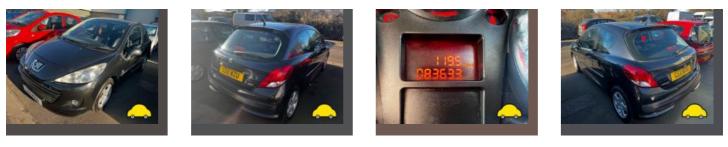

## General information

| Make                | PEUGEOT        |
|---------------------|----------------|
| Model               | 207 ACTIVE     |
| Colour              | Black          |
| Year of manufacture | 2011           |
| Top speed           | 104 mph        |
| 0 - 60 mph          | 15.7 seconds   |
| Gearbox             | 5 speed Manual |