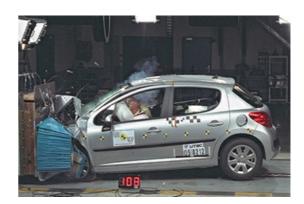

# Safety ratings

**NCAP** rating

Video

see crash video

| Dimensions & weight               |                       |
|-----------------------------------|-----------------------|
| Width                             | 1920 mm               |
| Height                            | 1502 mm               |
| Length                            | 4030 mm               |
| Wheel base                        | 2540 mm               |
| Kerb weight                       | 1229 kg               |
| Max. allowed weight               | 1601 kg               |
| Additional information            |                       |
| Fuel tank capacity                | 50                    |
| Fuel delivery                     | Multi-Point Injection |
| Number of doors                   | 3                     |
| Number of seats<br>CarCheck.co.uk | 5 page 14/14          |