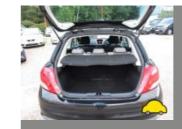

# Mileage check

| Odometer                   | In miles        |
|----------------------------|-----------------|
| Mileage registrations      | 21              |
| First mileage registration | 2011-03-17      |
| Last registration          | 2022-12-08      |
| Complete history           | <u>See info</u> |