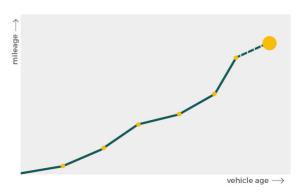

# Mileage check

| Odometer                   | In miles        |
|----------------------------|-----------------|
| Mileage registrations      | 21              |
| First mileage registration | 2011-03-17      |
| Last registration          | 2022-12-08      |
| Complete history           | <u>See info</u> |

| Registration #1  | 2011-03-17 | 18 mi      |
|------------------|------------|------------|
| Registration #2  | 2014-03-14 | 24.215 mi  |
| Registration #3  | 2015-03-06 | 34.039 mi  |
| Registration #4  | 2015-03-06 | 34.039 mi  |
| Registration #5  | 2016-03-02 | 44.888 mi  |
| Registration #6  | 2016-03-02 | 44.888 mi  |
| Registration #7  | 2017-02-06 | 54.620 mi  |
| Registration #8  | 2017-02-09 | 54.632 mi  |
| Registration #9  | 2018-01-22 | 60.934 mi  |
| Registration #10 | 2018-01-22 | 60.934 mi  |
| Registration #11 | 2019-01-30 | 66.893 mi  |
| Registration #12 |            | 11.777 esi |
| Registration #13 |            | 11.777 mi  |
| Registration #14 |            | 11.777 esi |
| Registration #15 |            | 11.777 mi  |
| Registration #16 |            | 11.777 esi |
| Registration #17 |            | 11.777 mi  |
| Registration #18 |            | 11.777 esi |
| Registration #19 |            | 11.777 mi  |
| Registration #20 |            | 0.777 est  |
| Registration #21 |            | 11.777 mi  |