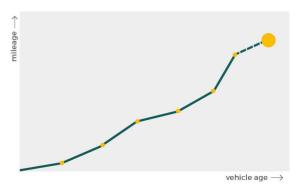

# Mileage check

| Odometer                   | In miles   |
|----------------------------|------------|
| Mileage registrations      | 10         |
| First mileage registration | 2014-07-09 |
| Last registration          | 2023-12-29 |
| Complete history           | See info   |

| Registration #1  | 2014-07-09 | 8 mi       |
|------------------|------------|------------|
| Registration #2  | 2017-07-03 | 40.313 mi  |
| Registration #3  | 2018-06-19 | 50.482 mi  |
| Registration #4  | 2019-07-08 | 59.940 mi  |
| Registration #5  | 2020-06-10 | 64.969 mi  |
| Registration #6  |            | 11.777 esi |
| Registration #7  |            | 11.777 mi  |
| Registration #8  |            | 11.777 esi |
| Registration #9  |            | 11.777 mi  |
| Registration #10 |            | 10.200 est |