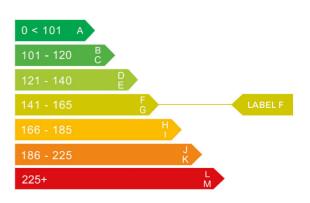

## Engine & fuel consumption

| Power                   | 98 BHP              |
|-------------------------|---------------------|
| Max. torque             | 137 Nm at 4.200 rpm |
| Engine capacity         | 1.396 cc            |
| Cylinders               | 4                   |
| Fuel type               | Petrol              |
| Consumption city        | 33.6 mpg            |
| Consumption extra urban | 58.9 mpg            |
| Consumption combined    | 46.3 mpg            |
| CO2 emission            | 143 g/km            |
| CO2 label               | F                   |