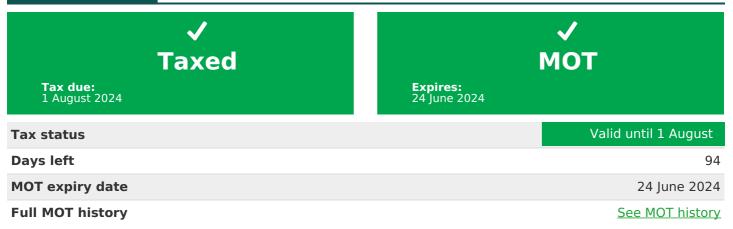

# MOT history

| MOT expiry date    | 2024-06-24 |
|--------------------|------------|
| MOT pass rate      | 100 %      |
| MOT passed         | 1          |
| Failed MOT tests   | 0          |
| Total advice items | 1          |
| Total items failed | 0          |

| MOT #1                                                                       | 2023-06-21 15:30      |
|------------------------------------------------------------------------------|-----------------------|
| MOT test number                                                              | 970257776440          |
| Result                                                                       | ✓ Passed              |
| Next expiry date                                                             | 2024-06-24            |
| Advice Nearside Front Tyre has a cut but not deep enough to reach the ply or | cords (5.2.3 (d) (i)) |

AO20UCU report date: 2024-03-28

Tax & MOT check