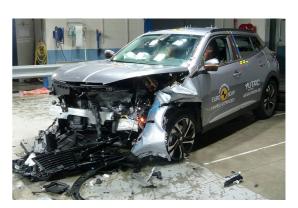

# Safety ratings

| NCAP rating    | ****            |
|----------------|-----------------|
| Adult          | 93%             |
| Children       | 84%             |
| Pedestrian     | 73%             |
| Safety systems | 73%             |
| Overall rating | 83%             |
| Video          | see crash video |