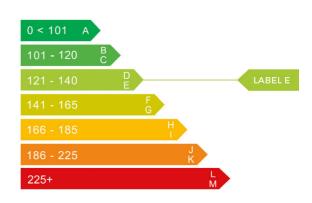

### Engine & fuel consumption

| Power                   | 255 BHP             |
|-------------------------|---------------------|
| Max. torque             | 560 Nm at 1.500 rpm |
| Engine capacity         | 2.993 сс            |
| Cylinders               | 6                   |
| Fuel type               | Diesel              |
| Consumption city        | 48.7 mpg            |
| Consumption extra urban | 61.4 mpg            |
| Consumption combined    | 56.5 mpg            |
| CO2 emission            | 131 g/km            |
| CO2 label               | Е                   |