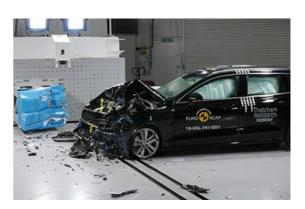

## Safety ratings

| NCAP rating    | ****            |
|----------------|-----------------|
| Adult          | 96%             |
| Children       | 84%             |
| Pedestrian     | 74%             |
| Safety systems | 76%             |
| Overall rating | 85%             |
| Video          | see crash video |