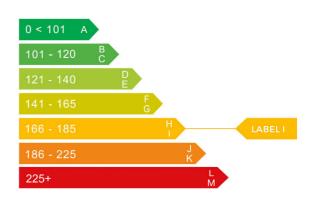

# Engine & fuel consumption

| Power                   | 174 BHP             |
|-------------------------|---------------------|
| Max. torque             | 400 Nm at 2.000 rpm |
| Engine capacity         | 2.231 cc            |
| Cylinders               | 4                   |
| Fuel type               | Diesel              |
| Consumption city        | 33.2 mpg            |
| Consumption extra urban | 46.3 mpg            |
| Consumption combined    | 40.4 mpg            |
| CO2 emission            | 185 g/km            |
| CO2 label               | I                   |