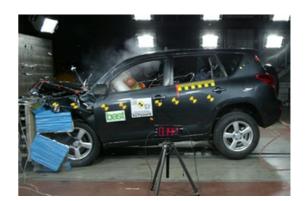

# Safety ratings

| NCAP rating | ****            |
|-------------|-----------------|
| Video       | see crash video |