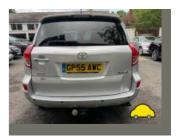

source: autotrader.co.uk

CarCheck.co.uk page 2/15

GP55AWC
report date: 2024-03-29

**MOT** history

| MOT expiry date    | 2024-08-26 |
|--------------------|------------|
| MOT pass rate      | 81 %       |
| MOT passed         | 17         |
| Failed MOT tests   | 4          |
| Total advice items | 45         |
| Total items failed | 8          |