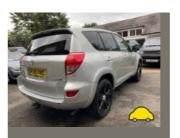

### General information

| Make                | TOYOTA          |
|---------------------|-----------------|
| Model               | RAV-4 D-4D T180 |
| Colour              | Silver          |
| Year of manufacture | 2006            |
| Top speed           | 124 mph         |
| Gearbox             | 6 speed Manual  |