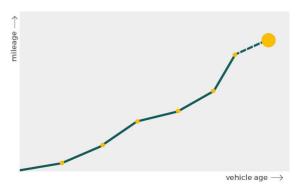

# Mileage check

| Odometer                   | In miles        |
|----------------------------|-----------------|
| Mileage registrations      | 17              |
| First mileage registration | 2008-11-26      |
| Last registration          | 2021-02-05      |
| Complete history           | <u>See info</u> |

| Registration #1         2008-11-26         7 mi           Registration #2         2011-10-21         8.335 mi           Registration #3         2011-12-30         9.086 mi           Registration #4         2012-12-27         18.423 mi           Registration #5         2013-12-30         27.135 mi           Registration #6         2014-12-12         37.985 mi           Registration #7         2016-12-23         37.985 mi           Registration #8         2015-12-29         48.489 mi           Registration #10         T         T           Registration #10         T         T           Registration #11         T         T           Registration #12         T         T           Registration #13         T         T           Registration #14         T         T           Registration #15         T         T           Registration #16         T         T           Registration #17         T         T                                                                                                                                                                                                                                                                                                                                                                                                                                                                                                                                                                                                                                                                                                                                                                                                                                                                                                                                                                                                     |                  |            |            |
|---------------------------------------------------------------------------------------------------------------------------------------------------------------------------------------------------------------------------------------------------------------------------------------------------------------------------------------------------------------------------------------------------------------------------------------------------------------------------------------------------------------------------------------------------------------------------------------------------------------------------------------------------------------------------------------------------------------------------------------------------------------------------------------------------------------------------------------------------------------------------------------------------------------------------------------------------------------------------------------------------------------------------------------------------------------------------------------------------------------------------------------------------------------------------------------------------------------------------------------------------------------------------------------------------------------------------------------------------------------------------------------------------------------------------------------------------------------------------------------------------------------------------------------------------------------------------------------------------------------------------------------------------------------------------------------------------------------------------------------------------------------------------------------------------------------------------------------------------------------------------------------------------------------------------------------------------|------------------|------------|------------|
| Registration #3         2011-12-30         9.086 mi           Registration #4         2012-12-27         18.423 mi           Registration #5         2013-12-30         27.135 mi           Registration #6         2014-12-12         37.985 mi           Registration #7         2016-12-29         48.489 mi           Registration #9         2016-12-23         59.303 mi           Registration #10         Image: Stration #10         Image: Stration #11           Registration #11         Image: Stration #12         Image: Stration #12           Registration #13         Image: Stration #14         Image: Stration #15           Registration #14         Image: Stration #16         Image: Stration #16                                                                                                                                                                                                                                                                                                                                                                                                                                                                                                                                                                                                                                                                                                                                                                                                                                                                                                                                                                                                                                                                                                                                                                                                                        | Registration #1  | 2008-11-26 | 7 mi       |
| Registration #4       2012-12-27       18.423 mi         Registration #5       2013-12-30       27.135 mi         Registration #6       2014-12-12       37.985 mi         Registration #7       2014-12-12       37.985 mi         Registration #8       2015-12-29       48.489 mi         Registration #9       2016-12-23       59.303 mi         Registration #10       Image: Stration #10       Image: Stration #11         Registration #12       Image: Stration #12       Image: Stration #13         Registration #14       Image: Stration #14       Image: Stration #15         Registration #16       Image: Stration #16       Image: Stration #16                                                                                                                                                                                                                                                                                                                                                                                                                                                                                                                                                                                                                                                                                                                                                                                                                                                                                                                                                                                                                                                                                                                                                                                                                                                                                 | Registration #2  | 2011-10-21 | 8.335 mi   |
| Registration #5       2013-12-30       27.135 mi         Registration #6       2014-12-12       37.985 mi         Registration #7       2014-12-12       37.985 mi         Registration #8       2015-12-29       48.489 mi         Registration #9       2016-12-23       59.303 mi         Registration #10       Image: Stration #10       Image: Stration #10         Registration #11       Image: Stration #11       Image: Stration #12         Registration #13       Image: Stration #14       Image: Stration #15         Registration #16       Image: Stration #16       Image: Stration #16                                                                                                                                                                                                                                                                                                                                                                                                                                                                                                                                                                                                                                                                                                                                                                                                                                                                                                                                                                                                                                                                                                                                                                                                                                                                                                                                          | Registration #3  | 2011-12-30 | 9.086 mi   |
| Registration #6       2014-12-12       37.985 mi         Registration #7       2014-12-12       37.985 mi         Registration #8       2015-12-29       48.489 mi         Registration #9       2016-12-23       59.303 mi         Registration #10       59.303 mi       59.303 mi         Registration #11       59.303 mi       59.303 mi         Registration #12       59.303 mi       59.303 mi         Registration #13       59.303 mi       59.303 mi         Registration #14       59.303 mi       59.303 mi         Registration #14       50.300 mi       50.300 mi         Registration #14       50.300 mi       50.300 mi         Registration #15       50.300 mi       50.300 mi         Registration #16       50.300 mi       50.300 mi                                                                                                                                                                                                                                                                                                                                                                                                                                                                                                                                                                                                                                                                                                                                                                                                                                                                                                                                                                                                                                                                                                                                                                                      | Registration #4  | 2012-12-27 | 18.423 mi  |
| Registration #7       2014-12-12       37.985 mi         Registration #8       2015-12-29       48.489 mi         Registration #9       2016-12-23       59.303 mi         Registration #10       Image: Second | Registration #5  | 2013-12-30 | 27.135 mi  |
| Registration #82015-12-2948.489 miRegistration #92016-12-2359.303 miRegistration #10Registration #11Registration #12Registration #13Registration #14Registration #15Registration #16                                                                                                                                                                                                                                                                                                                                                                                                                                                                                                                                                                                                                                                                                                                                                                                                                                                                                                                                                                                                                                                                                                                                                                                                                                                                                                                                                                                                                                                                                                                                                                                                                                                                                                                                                              | Registration #6  | 2014-12-12 | 37.985 mi  |
| Registration #92016-12-2359.303 miRegistration #10ControlControlRegistration #11ControlControlRegistration #12ControlControlRegistration #13ControlControlRegistration #14ControlControlRegistration #15ControlControlRegistration #16ControlControl                                                                                                                                                                                                                                                                                                                                                                                                                                                                                                                                                                                                                                                                                                                                                                                                                                                                                                                                                                                                                                                                                                                                                                                                                                                                                                                                                                                                                                                                                                                                                                                                                                                                                              | Registration #7  | 2014-12-12 | 37.985 mi  |
| Registration #10Registration #11Registration #12Registration #13Registration #14Registration #15Registration #16                                                                                                                                                                                                                                                                                                                                                                                                                                                                                                                                                                                                                                                                                                                                                                                                                                                                                                                                                                                                                                                                                                                                                                                                                                                                                                                                                                                                                                                                                                                                                                                                                                                                                                                                                                                                                                  | Registration #8  | 2015-12-29 | 48.489 mi  |
| Registration #11         Registration #12         Registration #13         Registration #14         Registration #15         Registration #16                                                                                                                                                                                                                                                                                                                                                                                                                                                                                                                                                                                                                                                                                                                                                                                                                                                                                                                                                                                                                                                                                                                                                                                                                                                                                                                                                                                                                                                                                                                                                                                                                                                                                                                                                                                                     | Registration #9  | 2016-12-23 | 59.303 mi  |
| Registration #12         Registration #13         Registration #14         Registration #15         Registration #16                                                                                                                                                                                                                                                                                                                                                                                                                                                                                                                                                                                                                                                                                                                                                                                                                                                                                                                                                                                                                                                                                                                                                                                                                                                                                                                                                                                                                                                                                                                                                                                                                                                                                                                                                                                                                              | Registration #10 |            | 11.777 est |
| Registration #13         Registration #14         Registration #15         Registration #16                                                                                                                                                                                                                                                                                                                                                                                                                                                                                                                                                                                                                                                                                                                                                                                                                                                                                                                                                                                                                                                                                                                                                                                                                                                                                                                                                                                                                                                                                                                                                                                                                                                                                                                                                                                                                                                       | Registration #11 |            | 11.777 est |
| Registration #14<br>Registration #15<br>Registration #16                                                                                                                                                                                                                                                                                                                                                                                                                                                                                                                                                                                                                                                                                                                                                                                                                                                                                                                                                                                                                                                                                                                                                                                                                                                                                                                                                                                                                                                                                                                                                                                                                                                                                                                                                                                                                                                                                          | Registration #12 |            | 11.777 est |
| Registration #15       Registration #16                                                                                                                                                                                                                                                                                                                                                                                                                                                                                                                                                                                                                                                                                                                                                                                                                                                                                                                                                                                                                                                                                                                                                                                                                                                                                                                                                                                                                                                                                                                                                                                                                                                                                                                                                                                                                                                                                                           | Registration #13 |            | 11.777 est |
| Registration #16                                                                                                                                                                                                                                                                                                                                                                                                                                                                                                                                                                                                                                                                                                                                                                                                                                                                                                                                                                                                                                                                                                                                                                                                                                                                                                                                                                                                                                                                                                                                                                                                                                                                                                                                                                                                                                                                                                                                  | Registration #14 |            | 11.777 est |
|                                                                                                                                                                                                                                                                                                                                                                                                                                                                                                                                                                                                                                                                                                                                                                                                                                                                                                                                                                                                                                                                                                                                                                                                                                                                                                                                                                                                                                                                                                                                                                                                                                                                                                                                                                                                                                                                                                                                                   | Registration #15 |            | 11.777 mi  |
| Registration #17                                                                                                                                                                                                                                                                                                                                                                                                                                                                                                                                                                                                                                                                                                                                                                                                                                                                                                                                                                                                                                                                                                                                                                                                                                                                                                                                                                                                                                                                                                                                                                                                                                                                                                                                                                                                                                                                                                                                  | Registration #16 |            | 11.777 est |
|                                                                                                                                                                                                                                                                                                                                                                                                                                                                                                                                                                                                                                                                                                                                                                                                                                                                                                                                                                                                                                                                                                                                                                                                                                                                                                                                                                                                                                                                                                                                                                                                                                                                                                                                                                                                                                                                                                                                                   | Registration #17 |            | 11.777 mi  |