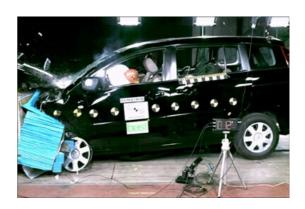

Safety ratings

NCAP rating

Video

see crash video

| Dimensions & weight                                    |                               |
|--------------------------------------------------------|-------------------------------|
| Width                                                  | 1755 mm                       |
| Height                                                 | 1615 mm                       |
| Length                                                 | 4505 mm                       |
| Wheel base                                             | 2750 mm                       |
| Kerb weight                                            | 1400 kg                       |
| Max. allowed weight                                    | 2110 kg                       |
|                                                        |                               |
| Additional information                                 |                               |
| Additional information Fuel tank capacity              | 60 I                          |
|                                                        | 60 l<br>Multi-Point Injection |
| Fuel tank capacity                                     |                               |
| Fuel tank capacity<br>Fuel delivery                    | Multi-Point Injection         |
| Fuel tank capacity<br>Fuel delivery<br>Number of doors | Multi-Point Injection<br>5    |