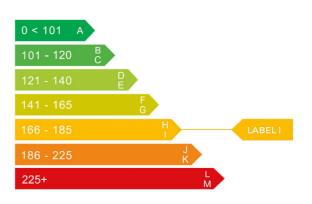

## Engine & fuel consumption

| Power                   | 115 BHP             |
|-------------------------|---------------------|
| Max. torque             | 165 Nm at 4.000 rpm |
| Engine capacity         | 1.798 cc            |
| Cylinders               | 4                   |
| Fuel type               | Petrol              |
| Consumption city        | 28.0 mpg            |
| Consumption extra urban | 46.3 mpg            |
| Consumption combined    | 37.2 mpg            |
| CO2 emission            | 179 g/km            |
| CO2 label               | I                   |