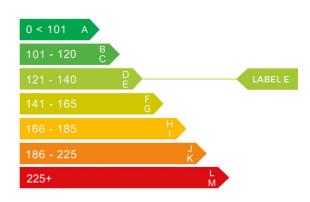

#### Engine & fuel consumption

| Power                   | 110 kW / 150 HP / 148 BHP |
|-------------------------|---------------------------|
| Max. torque             | 250 Nm at 1.500 rpm       |
| Engine capacity         | 1.395 сс                  |
| Cylinders               | 4                         |
| Fuel type               | Petrol                    |
| Consumption city        | 39.8 mpg                  |
| Consumption extra urban | 53.3 mpg                  |
| Consumption combined    | 47.9 mpg                  |
| CO2 emission            | 138 g/km                  |
| CO2 label               | Е                         |