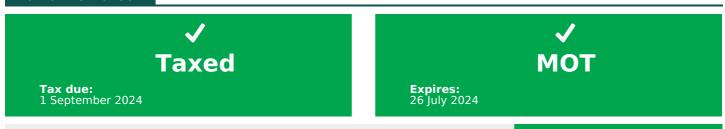

#### Tax & MOT check

| Tax status       | Valid until 1 September |
|------------------|-------------------------|
| Days left        | 124                     |
| MOT expiry date  | 26 July 2024            |
| Full MOT history | See MOT history         |