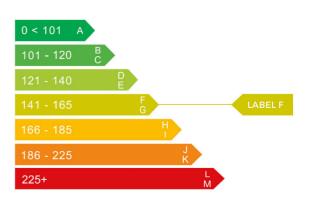

### Engine & fuel consumption

| Power                   | 98 BHP              |
|-------------------------|---------------------|
| Max. torque             | 137 Nm at 4.200 rpm |
| Engine capacity         | 1.396 cc            |
| Cylinders               | 4                   |
| Fuel type               | Petrol              |
| Consumption city        | 33.6 mpg            |
| Consumption extra urban | 58.9 mpg            |
| Consumption combined    | 46.3 mpg            |
| CO2 emission            | 143 g/km            |
| CO2 label               | F                   |