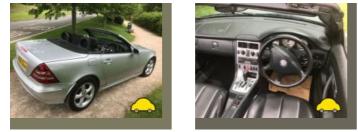

## General information

| Make                          | MERCEDES |  |
|-------------------------------|----------|--|
| Model SLK 230 KOMPRESSOR      |          |  |
| <b>Colour</b> Silver          |          |  |
| Year of manufacture 2003      |          |  |
| Top speed                     | 149 mph  |  |
| <b>0 - 60 mph</b> 7.0 seconds |          |  |
| Gearbox 5 speed automatic     |          |  |