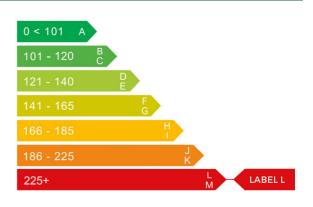

# Engine & fuel consumption

| Power                   | 197 BHP             |  |
|-------------------------|---------------------|--|
| Max. torque             | 279 Nm at 2.500 rpm |  |
| Engine capacity         | 2.295 сс            |  |
| Cylinders               | 4                   |  |
| Fuel type               | Petrol              |  |
| Consumption city        | 19.5 mpg            |  |
| Consumption extra urban | 39.8 mpg            |  |
| Consumption combined    | 28.8 mpg            |  |
| CO2 emission            | 226 g/km            |  |
| CO2 label               | L                   |  |