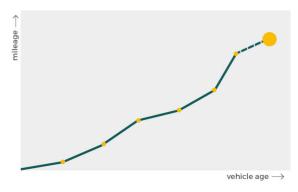

# Mileage check

| Odometer                   | In miles        |
|----------------------------|-----------------|
| Mileage registrations      | 8               |
| First mileage registration | 2018-05-31      |
| Last registration          | 2023-08-24      |
| Complete history           | <u>See info</u> |

| Registration #1 | 2018-05-31 | 17 mi      |
|-----------------|------------|------------|
| Registration #2 | 2021-05-10 | 37.384 mi  |
| Registration #3 | 2021-07-16 | 39.612 mi  |
| Registration #4 |            | 11.777 esi |
| Registration #5 |            | 11.777 mi  |
| Registration #6 |            | 11.777 est |
| Registration #7 |            | 11.777 mi  |
| Registration #8 |            | 11.117 esi |