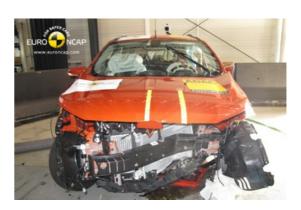

# Safety ratings

| NCAP rating    | ****            |
|----------------|-----------------|
| Adult          | 93%             |
| Children       | 77%             |
| Pedestrian     | 58%             |
| Safety systems | 55%             |
| Overall rating | 79%             |
| Video          | see crash video |