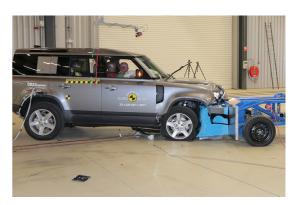

## Safety ratings

| NCAP rating    | ****            |
|----------------|-----------------|
| Adult          | 85%             |
| Children       | 85%             |
| Pedestrian     | 71%             |
| Safety systems | 79%             |
| Overall rating | 81%             |
| Video          | see crash video |