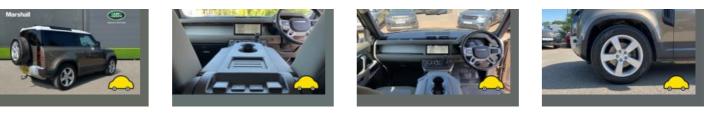

| General information |                                        |
|---------------------|----------------------------------------|
| Make                | LAND ROVER                             |
| Model               | DEFENDER FIRST ED D MHEV FIRST EDITION |
| Colour              | -                                      |
| Year of manufacture | -                                      |
| Top speed           | 117 mph                                |
| Gearbox             | 8 speed automatic                      |