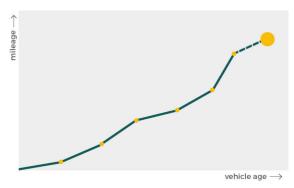

# Mileage check

| Odometer                   | In miles   |
|----------------------------|------------|
| Mileage registrations      | 23         |
| First mileage registration | 2006-06-30 |
| Last registration          | 2023-06-17 |
| Complete history           | See info   |

| Registration #3       2010-06-10       65         Registration #4       2011-06-08       78         Registration #5       2012-06-27       92         Registration #6       2013-06-26       96         Registration #7       2014-06-17       92         Registration #8       2015-12-09       100         Registration #9       2016-12-14       100         Registration #10       2016-12-14       100                                                                                                                                                                                                                                                                                                                                                                                                                                                                                                                                                                                                                                                                                                                         |          |
|-------------------------------------------------------------------------------------------------------------------------------------------------------------------------------------------------------------------------------------------------------------------------------------------------------------------------------------------------------------------------------------------------------------------------------------------------------------------------------------------------------------------------------------------------------------------------------------------------------------------------------------------------------------------------------------------------------------------------------------------------------------------------------------------------------------------------------------------------------------------------------------------------------------------------------------------------------------------------------------------------------------------------------------------------------------------------------------------------------------------------------------|----------|
| Registration #3       2010-06-10       63         Registration #4       2011-06-08       74         Registration #5       2012-06-27       93         Registration #6       2013-06-26       94         Registration #7       2014-06-17       93         Registration #7       2014-06-17       93         Registration #8       2015-12-09       100         Registration #10       2016-12-14       100         Registration #11       2016-12-14       100         Registration #12       2017-11-29       100         Registration #12       2017-11-29       100         Registration #14       100       100         Registration #15       100       100         Registration #16       100       100         Registration #18       100       100         Registration #19       100       100                                               | 19 mi    |
| Registration #4       2011-06-08       74         Registration #5       2012-06-27       94         Registration #6       2013-06-26       94         Registration #7       2014-06-17       94         Registration #7       2014-06-17       94         Registration #7       2014-06-17       94         Registration #8       2015-12-09       100         Registration #9       2015-12-10       100         Registration #10       2016-12-14       100         Registration #11       2016-12-14       100         Registration #12       2017-11-29       100         Registration #13       100       100         Registration #14       100       100         Registration #15       100       100         Registration #16       100       100         Registration #17       100       100         Registration #18       100       100         Registration #18       100       100         Registration #19       100       100                                                                                                                                                                                       | .561 mi  |
| Registration #5       2012-06-27       92         Registration #6       2013-06-26       92         Registration #7       2014-06-17       92         Registration #8       2015-12-09       100         Registration #9       2015-12-10       100         Registration #10       2016-12-14       100         Registration #11       2016-12-14       100         Registration #12       2017-11-29       100         Registration #13       2015-12-10       100         Registration #14       2016-12-14       100         Registration #13       2017-11-29       100         Registration #14       2017-11-29       100         Registration #15       2017-11-29       100         Registration #14       2016-12-14       100         Registration #14       2016-12-14       100         Registration #14       2017-11-29       100         Registration #14       2016-12-14       100         Registration #15       2017-11-29       100         Registration #16       2016-12-14       100         Registration #17       2016-12-14       100         Registration #18       2016-12-14       100         Registr | .213 mi  |
| Registration #6       2013-06-26       94         Registration #7       2014-06-17       95         Registration #8       2015-12-09       100         Registration #9       2015-12-10       100         Registration #10       2016-12-14       100         Registration #11       2016-12-14       100         Registration #12       2017-11-29       100         Registration #13       100       100         Registration #14       100       100         Registration #15       100       100         Registration #16       100       100         Registration #17       100       100         Registration #18       100       100         Registration #18       100       100         Registration #14       100       100         Registration #16       100       100         Registration #16       100       100         Registration #18       100       100         Registration #19       100       100                                                                                                                                                                                                           | .762 mi  |
| Registration #7       2014-06-17       97         Registration #8       2015-12-09       100         Registration #9       2015-12-10       100         Registration #10       2016-12-14       100         Registration #11       2016-12-14       100         Registration #12       2017-11-29       100         Registration #13       2017-11-29       100         Registration #14       2017-11-29       100         Registration #15       2017-11-29       100         Registration #16       2017-11-29       100         Registration #16       2017-11-29       100         Registration #16       2017-11-29       100         Registration #17       2017-11-29       100         Registration #16       2017-11-29       100         Registration #17       2017-11-29       100         Registration #16       2017-11-29       100         Registration #17       2017-11-29       100         Registration #18       2017-11-29       100         Registration #19       2017-11-29       100                                                                                                                     | .672 mi  |
| Registration #8       2015-12-09       100         Registration #9       2015-12-10       100         Registration #10       2016-12-14       100         Registration #11       2016-12-14       100         Registration #12       2017-11-29       100         Registration #13       2017-11-29       100         Registration #14       2017-11-29       100         Registration #15       2017-11-29       100         Registration #16       2017-11-29       100         Registration #18       2017-11-29       100         Registration #18       2017-11-29       100         Registration #19       2017-11-29       100           | .243 mi  |
| Registration #9       2015-12-10       100         Registration #10       2016-12-14       100         Registration #11       2016-12-14       100         Registration #12       2017-11-29       100         Registration #13       2017-11-29       100         Registration #14       2016-12-14       100         Registration #14       2017-11-29       100         Registration #15       2017-11-29       100         Registration #16       2017-11-29       100         Registration #17       2017-11-29       100         Registration #18       2017-11-29       100         Registration #19       2017-11-29       100                                                                                                                  | .258 mi  |
| Registration #10       2016-12-14       101         Registration #11       2016-12-14       101         Registration #12       2017-11-29       101         Registration #13       2017-11-29       101         Registration #14       2016-12-14       101         Registration #14       2017-11-29       101         Registration #14       2017-11-29       101         Registration #14       2016-12-14       101         Registration #14       2017-11-29       101         Registration #14       2016-12-14       101         Registration #15       2017-11-29       101         Registration #15       2017-11-29       101         Registration #15       2017-11-29       101         Registration #16       2017-11-29       101         Registration #17       2017-11-29       101         Registration #18       2017-11-29       101         Registration #19       2017-11-29       101                                                                                                                                                                                                                         | .721 mi  |
| Registration #112016-12-14101Registration #122017-11-29101Registration #13Image: Stration #14Image: Stration #14Registration #14Image: Stration #15Image: Stration #16Registration #16Image: Stration #17Image: Stration #18Registration #18Image: Stration #19Image: Stration #19                                                                                                                                                                                                                                                                                                                                                                                                                                                                                                                                                                                                                                                                                                                                                                                                                                                  | .745 mi  |
| Registration #122017-11-29102Registration #13Registration #14102Registration #14102102Registration #15102102Registration #16102102Registration #17102102Registration #18102102Registration #19102102                                                                                                                                                                                                                                                                                                                                                                                                                                                                                                                                                                                                                                                                                                                                                                                                                                                                                                                                | 485 mi   |
| Registration #13Registration #14Registration #15Registration #16Registration #17Registration #18Registration #19                                                                                                                                                                                                                                                                                                                                                                                                                                                                                                                                                                                                                                                                                                                                                                                                                                                                                                                                                                                                                    | .485 mi  |
| Registration #14<br>Registration #15<br>Registration #16<br>Registration #17<br>Registration #18<br>Registration #19                                                                                                                                                                                                                                                                                                                                                                                                                                                                                                                                                                                                                                                                                                                                                                                                                                                                                                                                                                                                                | .657 mi  |
| Registration #15         Registration #16         Registration #17         Registration #18         Registration #19                                                                                                                                                                                                                                                                                                                                                                                                                                                                                                                                                                                                                                                                                                                                                                                                                                                                                                                                                                                                                | 1,777 mi |
| Registration #16<br>Registration #17<br>Registration #18<br>Registration #19                                                                                                                                                                                                                                                                                                                                                                                                                                                                                                                                                                                                                                                                                                                                                                                                                                                                                                                                                                                                                                                        | 1,777 mi |
| Registration #17     Registration #18     Registration #19                                                                                                                                                                                                                                                                                                                                                                                                                                                                                                                                                                                                                                                                                                                                                                                                                                                                                                                                                                                                                                                                          | 1,777 mi |
| Registration #18<br>Registration #19                                                                                                                                                                                                                                                                                                                                                                                                                                                                                                                                                                                                                                                                                                                                                                                                                                                                                                                                                                                                                                                                                                | 1,777 mi |
| Registration #19                                                                                                                                                                                                                                                                                                                                                                                                                                                                                                                                                                                                                                                                                                                                                                                                                                                                                                                                                                                                                                                                                                                    | 1,777 mi |
|                                                                                                                                                                                                                                                                                                                                                                                                                                                                                                                                                                                                                                                                                                                                                                                                                                                                                                                                                                                                                                                                                                                                     |          |
| Registration #20                                                                                                                                                                                                                                                                                                                                                                                                                                                                                                                                                                                                                                                                                                                                                                                                                                                                                                                                                                                                                                                                                                                    | 1,777 mi |
|                                                                                                                                                                                                                                                                                                                                                                                                                                                                                                                                                                                                                                                                                                                                                                                                                                                                                                                                                                                                                                                                                                                                     |          |
| Registration #21                                                                                                                                                                                                                                                                                                                                                                                                                                                                                                                                                                                                                                                                                                                                                                                                                                                                                                                                                                                                                                                                                                                    |          |
| Registration #22                                                                                                                                                                                                                                                                                                                                                                                                                                                                                                                                                                                                                                                                                                                                                                                                                                                                                                                                                                                                                                                                                                                    | 1,777 mi |
| Registration #23                                                                                                                                                                                                                                                                                                                                                                                                                                                                                                                                                                                                                                                                                                                                                                                                                                                                                                                                                                                                                                                                                                                    |          |