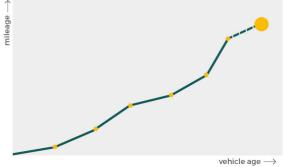

# Mileage check

| First mileage registration2021-06-01Complete historySee info | leage registrations     | 5               |  |
|--------------------------------------------------------------|-------------------------|-----------------|--|
| Complete history     See info                                | st mileage registration | 2021-06-01      |  |
|                                                              | mplete history          | <u>See info</u> |  |

| Registration #1 | 2021-06-01 | 6 mi       |
|-----------------|------------|------------|
| Registration #2 |            | 11.777 est |
| Registration #3 |            | 11.777 esi |
| Registration #4 |            | 11.777 est |
| Registration #5 |            | 10.200 est |