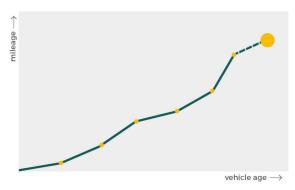

## Mileage check

| Odometer                   | In miles   |
|----------------------------|------------|
| Mileage registrations      | 26         |
| First mileage registration | 2005-11-01 |
| Last registration          | 2023-07-06 |
| Complete history           | See info   |

| Registration #1  | 2005-11-01 | 27 mi      |
|------------------|------------|------------|
| Registration #2  | 2008-10-20 | 16.848 mi  |
| Registration #3  | 2009-10-19 | 29.010 mi  |
| Registration #4  | 2010-10-25 | 42.827 mi  |
| Registration #5  | 2011-11-28 | 56.297 mi  |
| Registration #6  | 2012-09-03 | 64.281 mi  |
| Registration #7  | 2013-08-31 | 70.703 mi  |
| Registration #8  | 2014-08-28 | 76.283 mi  |
| Registration #9  | 2015-03-25 | 79.290 mi  |
| Registration #10 | 2015-11-28 | 81.603 mi  |
| Registration #11 | 2016-11-24 | 91.632 mi  |
| Registration #12 | 2016-11-25 | 91.642 mi  |
| Registration #13 | 2017-06-23 | 96.776 mi  |
| Registration #14 |            | 11.777 esi |
| Registration #15 |            | 11.777 mi  |
| Registration #16 |            | 11.777 esi |
| Registration #17 |            | 11.777 mi  |
| Registration #18 |            | 11.777 esi |
| Registration #19 |            | 11.777 mi  |
| Registration #20 |            | 11.777 esi |
| Registration #21 |            | 11.777 mi  |
| Registration #22 |            | 11.777 est |
| Registration #23 |            | 11.777 mi  |
| Registration #24 |            | 11.777 mi  |
| Registration #25 |            | 11.777 mi  |
| Registration #26 |            | 11.777 est |
| CarChack co.uk   |            | page 17/19 |