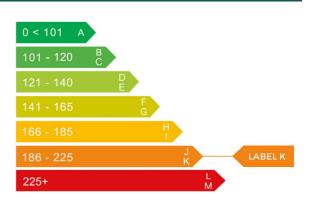

## Engine & fuel consumption

| Power                   | 138 BHP             |
|-------------------------|---------------------|
| Max. torque             | 313 Nm at 2.000 rpm |
| Engine capacity         | 2.497 сс            |
| Cylinders               | 4                   |
| Fuel type               | Diesel              |
| Consumption city        | 25.2 mpg            |
| Consumption extra urban | 40.9 mpg            |
| Consumption combined    | 33.2 mpg            |
| CO2 emission            | 204 g/km            |
| CO2 label               | К                   |

## Tax calculation

| Vehicle class                           | 49         |
|-----------------------------------------|------------|
| Band                                    | К          |
| Single payment (12 months)              | £ 395,00,- |
| Single six month payment                | £ 217,25,- |
| Total payable by 12 monthly instalments | £ 414,75,- |