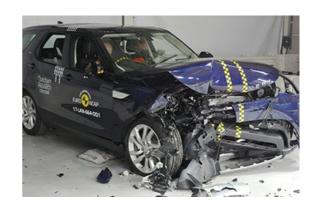

# Safety ratings

| NCAP rating    | ****            |
|----------------|-----------------|
| Adult          | 90%             |
| Children       | 80%             |
| Pedestrian     | 75%             |
| Safety systems | 73%             |
| Overall rating | 81%             |
| Video          | see crash video |